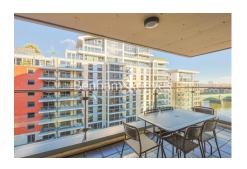

**Aspect Court, Imperial Wharf, SW6** 

£808 per week, £3,500 per month + fees

# ■ 2 Bedrooms ■ 2 Bathrooms ■ Furnished

A bright 7th floor luxury apartment, with lifts to all floors, and stunning River views situated in a vibrant riverside development, moments from Imperial Wharf Station.

### **Property features**

2 bedroom | 2 bathroom | Parking can be arranged by separate negotiation | Furnished | Large living room | EPC-C | Refurbished to a modern spec | Balcony - River views | Spacious rooms | Nearby Imperial Wharf Station