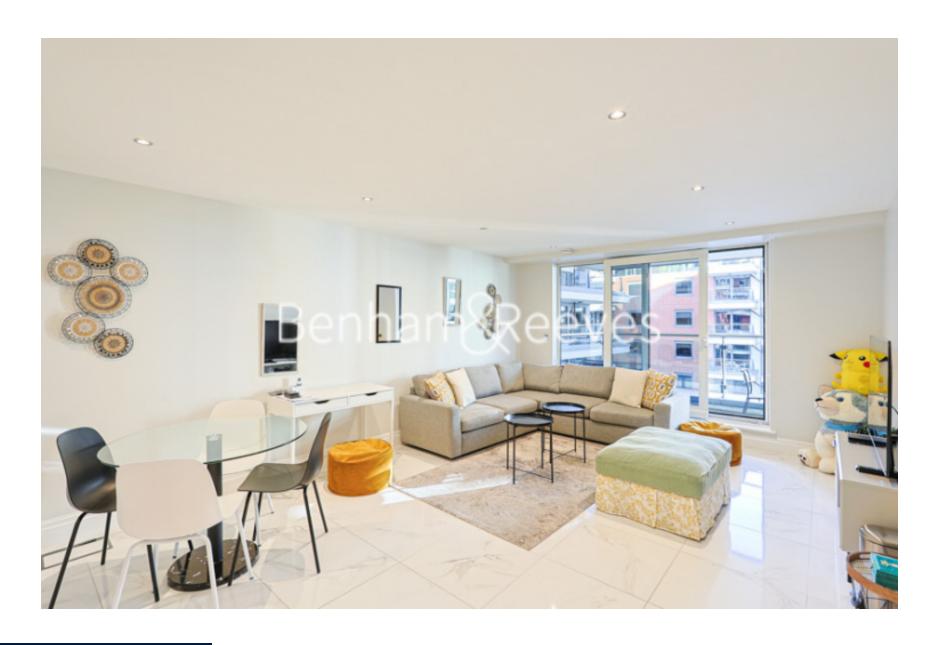

**Aspect Court, Imperial Wharf, SW6** 

£808 per week, £3,500 per month + fees

# ■ 2 Bedrooms ■ 2 Bathrooms ■ Furnished

A bright 7th floor luxury apartment, with lifts to all floors, and stunning River views situated in a vibrant riverside development, moments from Imperial Wharf Station.

### **Property features**

2 bedroom | 2 bathroom | Parking can be arranged by separate negotiation | Furnished | Large living room | EPC-C | Refurbished to a modern spec | Balcony - River views | Spacious rooms | Nearby Imperial Wharf Station