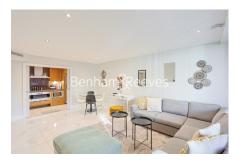

**Aspect Court, Imperial Wharf, SW6** 

£808 per week, £3,500 per month + fees

# ■ 2 Bedrooms ■ 2 Bathrooms ■ Furnished

A bright 7th floor luxury apartment, with lifts to all floors, and stunning River views situated in a vibrant riverside development, moments from Imperial Wharf Station.

### **Property features**

2 bedroom | 2 bathroom | Parking can be arranged by separate negotiation | Furnished | Large living room | EPC-C | Refurbished to a modern spec | Balcony - River views | Spacious rooms | Nearby Imperial Wharf Station