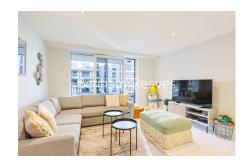

# ■ 2 Bedrooms ■ 2 Bathrooms ■ Furnished

A bright 7th floor luxury apartment, with lifts to all floors, and stunning River views situated in a vibrant riverside development, moments from Imperial Wharf Station.

### **Property features**

2 bedroom | 2 bathroom | Parking can be arranged by separate negotiation | Furnished | Large living room | EPC-C | Refurbished to a modern spec | Balcony - River views | Spacious rooms | Nearby Imperial Wharf Station