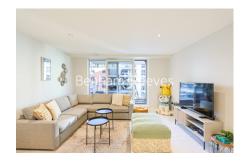

**Aspect Court, Imperial Wharf, SW6** 

£808 per week, £3,500 per month + fees

# ■ 2 Bedrooms ■ 2 Bathrooms ■ Furnished

A bright 7th floor luxury apartment, with lifts to all floors, and stunning River views situated in a vibrant riverside development, moments from Imperial Wharf Station.

### **Property features**

2 bedroom | 2 bathroom | Parking can be arranged by separate negotiation | Furnished | Large living room | EPC-C | Refurbished to a modern spec | Balcony - River views | Spacious rooms | Nearby Imperial Wharf Station