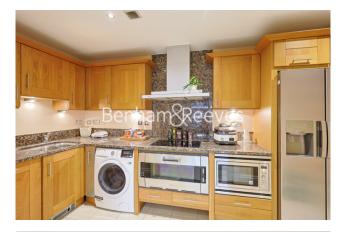

### **Property features**

2 bedroom | 2 bathroom | Parking can be arranged by separate negotiation | Furnished | Large living room | EPC-C | Refurbished to a modern spec | Balcony - River views | Spacious rooms | Nearby Imperial Wharf Station