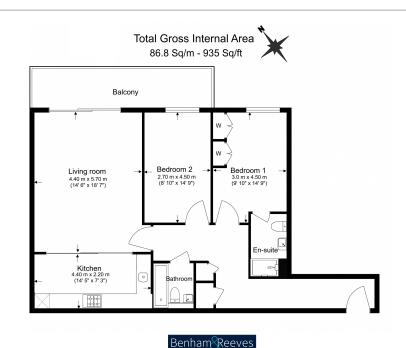

## **Aspect Court, Imperial Wharf, SW6**

£808 per week, £3,500 per month + fees

Floor Plan measurements are approximate and are for illustrative purposes only. While we do not doubt the floor plans accuracy, we make no guarantee, warranty or representation as to the accuracy and completeness of the floor plan.