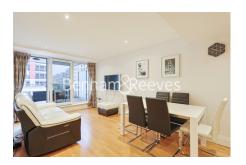

# 

A bright spacious 2nd floor apartment, with secure underground parking, and lovely direct River views, situated within a landmark vibrant riverside development. Perfectly positioned for Imperial Wharf Station.

### **Property features**

2 bedroom | 2 bathroom | Integrated appliances | Furnished | Large living room | EPC-B | 24/7 concierge and security | Large balcony /Communal gardens | Parking included /On-site gym | Imperial Wharf Station