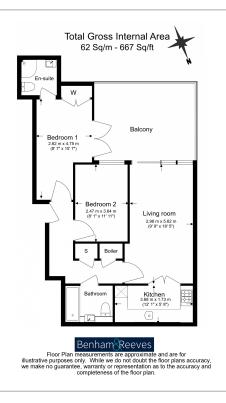

### **Property features**

2 bedroom | 2 bathroom | Integrated appliances | Furnished | Large living room | EPC-B | 24/7 concierge and security | Large balcony /Communal gardens | Parking included /On-site gym | Imperial Wharf Station