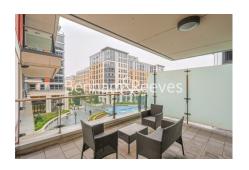

# 

A bright spacious 2nd floor apartment, with secure underground parking, and lovely direct River views, situated within a landmark vibrant riverside development. Perfectly positioned for Imperial Wharf Station.

### **Property features**

2 bedroom | 2 bathroom | Integrated appliances | Furnished | Large living room | EPC-B | 24/7 concierge and security | Large balcony /Communal gardens | Parking included /On-site gym | Imperial Wharf Station