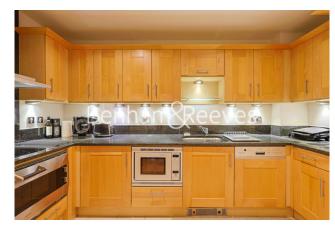

### **Property features**

2 bedroom | 2 bathroom | Integrated appliances | Furnished | Large living room | EPC-B | 24/7 concierge and security | Large balcony /Communal gardens | Parking included /On-site gym | Imperial Wharf Station