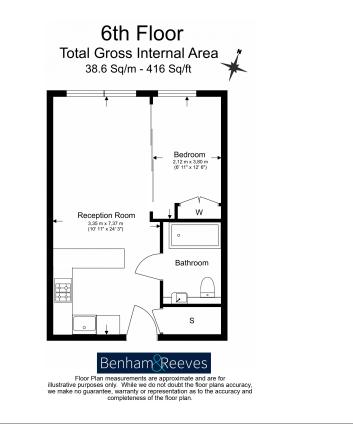

## 🛋 Studio 🖼 1 Bathroom 🕮 Furnished

A Stylish Manhattan studio apartment situated within sought after riverside development close to the amenities of Fulham. Secure underground parking is offered via separate negotiation. The development has it's own mainline train station with good travel links around London.

### **Property features**

Manhattan Studio | Bathroom | 1 Reception | Furnished | Fitted kitchen | EPC-B | Gym facilities | Comfort cooling | 24 hour concierge | Imperial Wharf Overground station

For more information about this property, please call our Fulham branch on