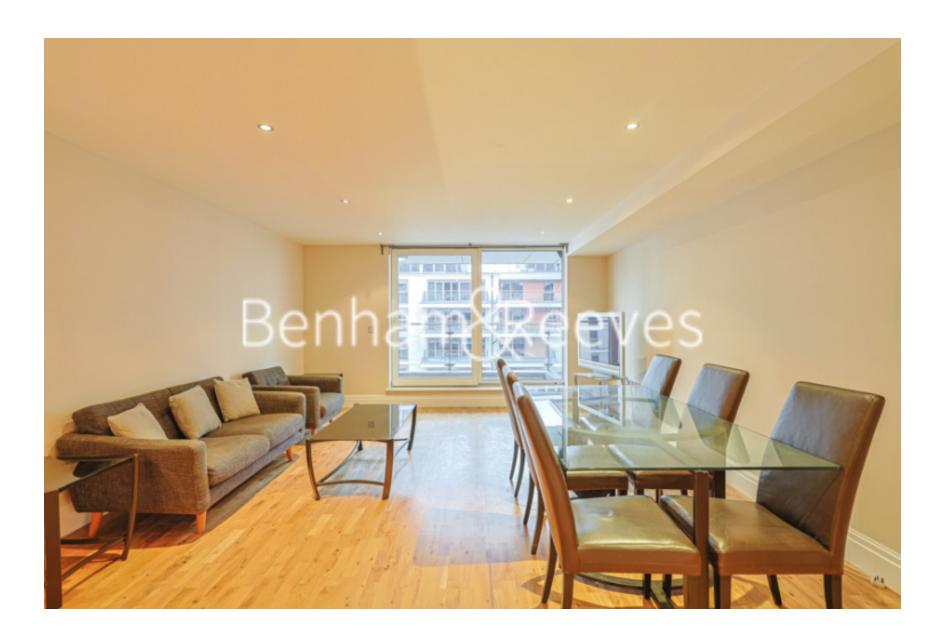

## ☐ 3 Bedrooms ☐ 3 Bathrooms ☐ Furnished

A spacious, modern apartment set on the eighth floor of Thames point, part of the sought-after riverside development, Imperial Wharf.

Please **click here** for full detail

### **Property features**

3 bedroom | 3 bathroom | Allocated parking space | Furnished | Large living room | EPC-B | River views | Balcony/ Communal gardens | 24/7 concierge /On-site gym | Imperial Wharf Overground Station