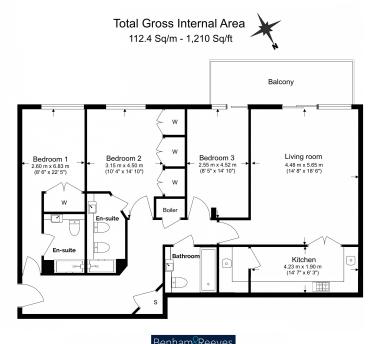

# **Energy rating and score**

This property's energy rating is C. It has the potential to be B.

See how to improve this property's energy efficiency.

|Benham\Reeves

Floor Plan measurements are approximate and are for illustrative purposes only. While we do not doubt the floor plans accuracy, we make no guarantee, warranty or representation as to the accuracy and