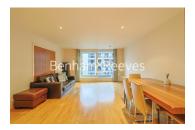

**Aspect Court, Imperial Wharf, SW6** 

£923 per week, £4,000 per month + fees

# ■ 3 Bedrooms □ 3 Bathrooms □ Unfurnished

A tastefully presented unfurnished apartment situated a sought after riverside development with secure underground parking, located moments from Imperial Wharf Overground station, offering direct services to Clapham Junction, Kensington Olympia, Shepherds Bush, and West Hampstead.

### **Property features**

3 Bedrooms | 3 Bathrooms | Allocated parking space | Unfurnished | Large living room | EPC-D | Built-in storage | Large balcony | Spacious rooms | Nearby Overground Station

For more information about this property, please call our Fulham branch on