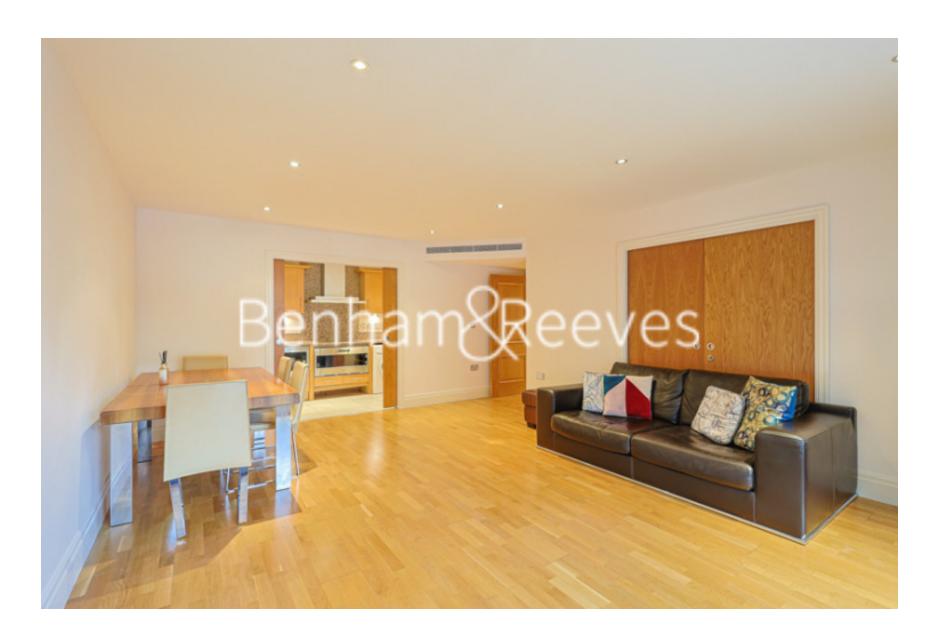

**Aspect Court, Imperial Wharf, SW6** 

£923 per week, £4,000 per month + fees

# ■ 3 Bedrooms □ 3 Bathrooms □ Unfurnished

A tastefully presented unfurnished apartment situated a sought after riverside development with secure underground parking, located moments from Imperial Wharf Overground station, offering direct services to Clapham Junction, Kensington Olympia, Shepherds Bush, and West Hampstead.

### **Property features**

3 Bedrooms | 3 Bathrooms | Allocated parking space | Unfurnished | Large living room | EPC-D | Built-in storage | Large balcony | Spacious rooms | Nearby Overground Station

For more information about this property, please call our Fulham branch on