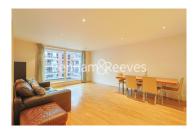

**Aspect Court, Imperial Wharf, SW6** 

£923 per week, £4,000 per month + fees

# ■ 3 Bedrooms □ 3 Bathrooms □ Unfurnished

A tastefully presented unfurnished apartment situated a sought after riverside development with secure underground parking, located moments from Imperial Wharf Overground station, offering direct services to Clapham Junction, Kensington Olympia, Shepherds Bush, and West Hampstead.

### **Property features**

3 Bedrooms | 3 Bathrooms | Allocated parking space | Unfurnished | Large living room | EPC-D | Built-in storage | Large balcony | Spacious rooms | Nearby Overground Station

For more information about this property, please call our Fulham branch on