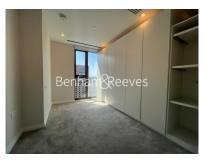

### **Property features**

2 Double Bedroom Apartment with Built-in Wardrobe | Fully Fitted Open Plan Kitchen Integrated with Well-Known | Internal Area: 915 Sq Ft / Internal Storage Room | Air Ventilation / Underfloor Heating / Air Conditioning | 24 Hr Concierge / 24 Hr Security / Communal Gardens | EPC-B | Reception Room with Dining Area & Large Windows | Luxurious Stone Finish Double Bathroom with Feature Lighting | Quality Furnished / LED Spotlights / Private Balcony | Nearby Fulham Broadway station