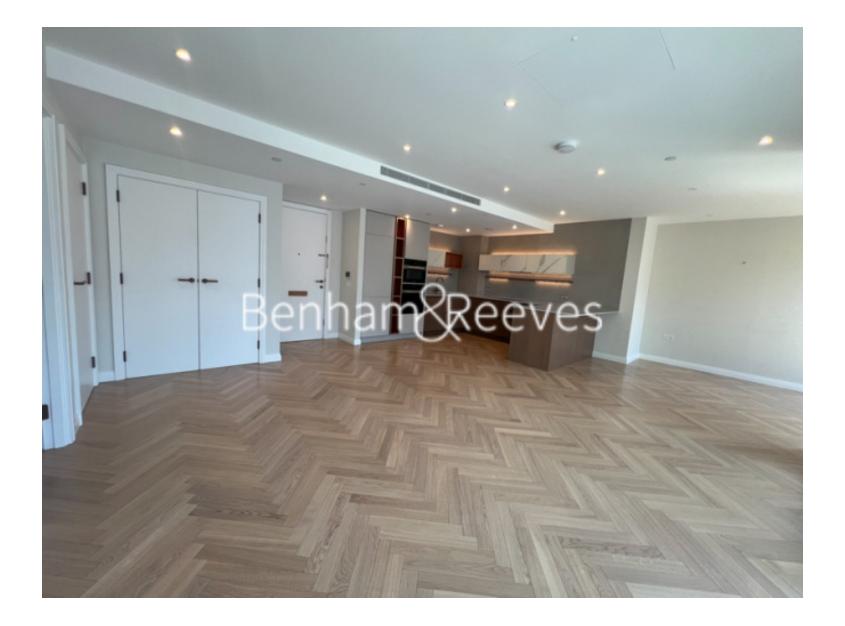

## 🛋 2 Bedrooms 🖼 2 Bathrooms 🕮 Unfurnished

A stylish apartment situated in a desirable development, with a host of amenities onsite, located in one of South West London's most iconic areas, close to the River Thames The property enjoys easy access from Fulham Broadway station.

### **Property features**

2 Double Bedroom Apartment with Built-in Wardrobe | Fully Fitted Open Plan Kitchen Integrated with Well-Known | Internal Area: 915 Sq Ft / Internal Storage Room | Air Ventilation / Underfloor Heating / Air Conditioning | 24 Hr Concierge / 24 Hr Security / Communal Gardens | EPC-B | Reception Room with Dining Area & Large Windows | Luxurious Stone Finish Double Bathroom with Feature Lighting | Quality Furnished / LED Spotlights / Private Balcony | Nearby Fulham Broadway station