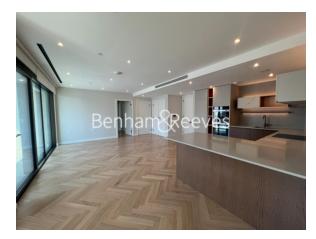

## 🛋 2 Bedrooms 🖼 2 Bathrooms 🕮 Unfurnished

A stylish apartment situated in a desirable development, with a host of amenities onsite, located in one of South West London's most iconic areas, close to the River Thames The property enjoys easy access from Fulham Broadway station.

### **Property features**

2 Double Bedroom Apartment with Built-in Wardrobe | Fully Fitted Open Plan Kitchen Integrated with Well-Known | Internal Area: 915 Sq Ft / Internal Storage Room | Air Ventilation / Underfloor Heating / Air Conditioning | 24 Hr Concierge / 24 Hr Security / Communal Gardens | EPC-B | Reception Room with Dining Area & Large Windows | Luxurious Stone Finish Double Bathroom with Feature Lighting | Quality Furnished / LED Spotlights / Private Balcony | Nearby Fulham Broadway station