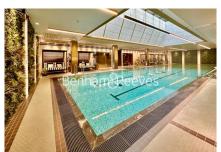

## 🛋 2 Bedrooms 🖼 2 Bathrooms 🕮 Unfurnished

A stylish apartment situated in a desirable development, with a host of amenities onsite, located in one of South West London's most iconic areas, close to the River Thames The property enjoys easy access from Fulham Broadway station.

### **Property features**

2 Double Bedroom Apartment with Built-in Wardrobe | Fully Fitted Open Plan Kitchen Integrated with Well-Known | Internal Area: 915 Sq Ft / Internal Storage Room | Air Ventilation / Underfloor Heating / Air Conditioning | 24 Hr Concierge / 24 Hr Security / Communal Gardens | EPC-B | Reception Room with Dining Area & Large Windows | Luxurious Stone Finish Double Bathroom with Feature Lighting | Quality Furnished / LED Spotlights / Private Balcony | Nearby Fulham Broadway station