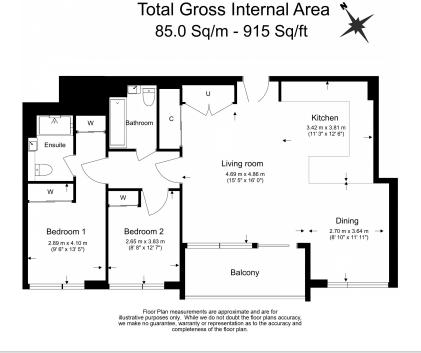

### **Property features**

2 Double Bedroom Apartment with Built-in Wardrobe | Fully Fitted Open Plan Kitchen Integrated with Well-Known | Internal Area: 915 Sq Ft / Internal Storage Room | Air Ventilation / Underfloor Heating / Air Conditioning | 24 Hr Concierge / 24 Hr Security / Communal Gardens | EPC-B | Reception Room with Dining Area & Large Windows | Luxurious Stone Finish Double Bathroom with Feature Lighting | Quality Furnished / LED Spotlights / Private Balcony | Nearby Fulham Broadway station