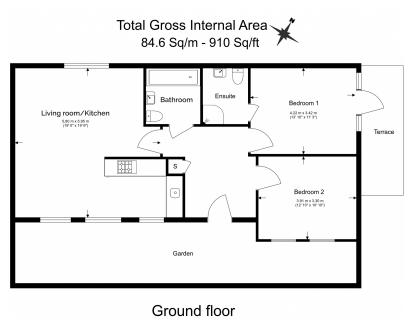

For more information about this property, please call our Fulham branch on

020 7348 7620

www.benhams.com

£623 per week, £2,700 per month + fees

Floor Plan measurements are approximate and are for illustrative purposes only. While we do not doubt the floor plans accuracy, we make no guarantee, warranty or representation as to the accuracy and completeness of the floor plan.