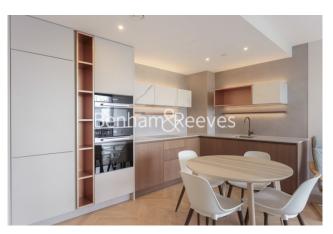

### **Property features**

1 Double Bedroom Apartment with Built-in Wardrobe (5th Floor | Fully Fitted Open Plan Kitchen Integrated with Well-Known | Internal Area: 607Sq Ft / Internal Storage Room | Air Ventilation / Underfloor Heating / Air Conditioning | 24 Hr Concierge / 24 Hr Security / Communal Gardens | EPC-TBC | Reception Room with Dining Area & Large Windows | Luxurious Stone Finish Double Bathroom with Feature Lighting | Quality Furnished / LED Spotlights / Private Balcony | Nearby Fulham Broadway Station