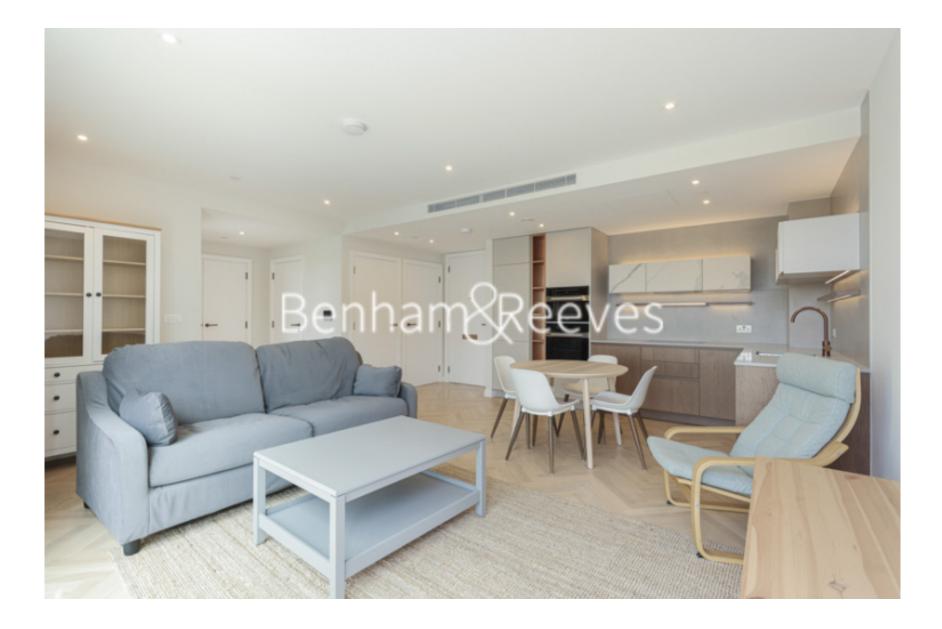

## 🛋 1 Bedroom 🖼 1 Bathroom 🕮 Furnished

A brand-new, stylish apartment situated in a desirable development, with a host of amenities onsite, located in one of South West London's most iconic areas, close to the River Thames The property enjoys easy access from Fulham Broadway station.

### **Property features**

1 Double Bedroom Apartment with Built-in Wardrobe (5th Floor | Fully Fitted Open Plan Kitchen Integrated with Well-Known | Internal Area: 607Sq Ft / Internal Storage Room | Air Ventilation / Underfloor Heating / Air Conditioning | 24 Hr Concierge / 24 Hr Security / Communal Gardens | EPC-TBC | Reception Room with Dining Area & Large Windows | Luxurious Stone Finish Double Bathroom with Feature Lighting | Quality Furnished / LED Spotlights / Private Balcony | Nearby Fulham Broadway Station