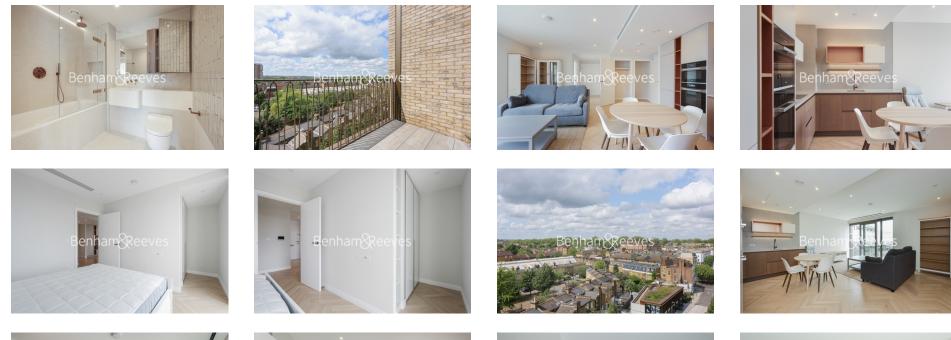

## 🛋 1 Bedroom 🖼 1 Bathroom 🕮 Furnished

A brand-new, stylish apartment situated in a desirable development, with a host of amenities onsite, located in one of South West London's most iconic areas, close to the River Thames The property enjoys easy access from Fulham Broadway station.

### **Property features**

1 Double Bedroom Apartment with Built-in Wardrobe (5th Floor | Fully Fitted Open Plan Kitchen Integrated with Well-Known | Internal Area: 607Sq Ft / Internal Storage Room | Air Ventilation / Underfloor Heating / Air Conditioning | 24 Hr Concierge / 24 Hr Security / Communal Gardens | EPC-TBC | Reception Room with Dining Area & Large Windows | Luxurious Stone Finish Double Bathroom with Feature Lighting | Quality Furnished / LED Spotlights / Private Balcony | Nearby Fulham Broadway Station