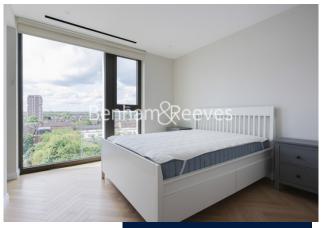

### **Property features**

1 Double Bedroom Apartment with Built-in Wardrobe (5th Floor | Fully Fitted Open Plan Kitchen Integrated with Well-Known | Internal Area: 607Sq Ft / Internal Storage Room | Air Ventilation / Underfloor Heating / Air Conditioning | 24 Hr Concierge / 24 Hr Security / Communal Gardens | EPC-TBC | Reception Room with Dining Area & Large Windows | Luxurious Stone Finish Double Bathroom with Feature Lighting | Quality Furnished / LED Spotlights / Private Balcony | Nearby Fulham Broadway Station