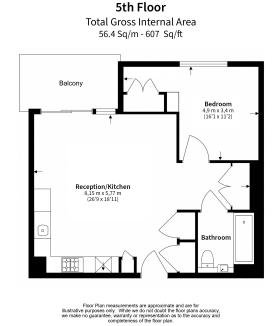

### **Property features**

1 Double Bedroom Apartment with Built-in Wardrobe (5th Floor | Fully Fitted Open Plan Kitchen Integrated with Well-Known | Internal Area: 607Sq Ft / Internal Storage Room | Air Ventilation / Underfloor Heating / Air Conditioning | 24 Hr Concierge / 24 Hr Security / Communal Gardens | EPC-TBC | Reception Room with Dining Area & Large Windows | Luxurious Stone Finish Double Bathroom with Feature Lighting | Quality Furnished / LED Spotlights / Private Balcony | Nearby Fulham Broadway Station