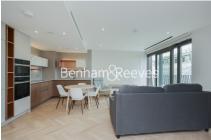

## 🛋 1 Bedroom 🖼 1 Bathroom 🕮 Furnished

A brand-new, stylish apartment situated in a desirable development, with a host of amenities onsite, located in one of South West London's most iconic areas, close to the River Thames The property enjoys easy access from Fulham Broadway station.

### **Property features**

1 Double Bedroom Apartment with Built-in Wardrobe (5th Floor | Fully Fitted Open Plan Kitchen Integrated with Well-Known | Internal Area: 607Sq Ft / Internal Storage Room | Air Ventilation / Underfloor Heating / Air Conditioning | 24 Hr Concierge / 24 Hr Security / Communal Gardens | EPC-TBC | Reception Room with Dining Area & Large Windows | Luxurious Stone Finish Double Bathroom with Feature Lighting | Quality Furnished / LED Spotlights / Private Balcony | Nearby Fulham Broadway Station