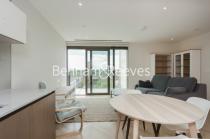

## 🛋 1 Bedroom 🖼 1 Bathroom 🕮 Furnished

A brand-new, stylish apartment situated in a desirable development, with a host of amenities onsite, located in one of South West London's most iconic areas, close to the River Thames The property enjoys easy access from Fulham Broadway station.

### **Property features**

1 Double Bedroom Apartment with Built-in Wardrobe (5th Floor | Fully Fitted Open Plan Kitchen Integrated with Well-Known | Internal Area: 607Sq Ft / Internal Storage Room | Air Ventilation / Underfloor Heating / Air Conditioning | 24 Hr Concierge / 24 Hr Security / Communal Gardens | EPC-TBC | Reception Room with Dining Area & Large Windows | Luxurious Stone Finish Double Bathroom with Feature Lighting | Quality Furnished / LED Spotlights / Private Balcony | Nearby Fulham Broadway Station