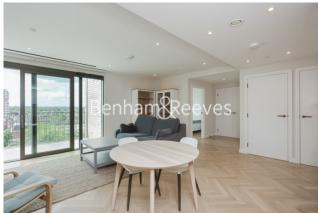

## 🛋 1 Bedroom 🖼 1 Bathroom 🕮 Furnished

A brand-new, stylish apartment situated in a desirable development, with a host of amenities onsite, located in one of South West London's most iconic areas, close to the River Thames The property enjoys easy access from Fulham Broadway station.

### **Property features**

1 Double Bedroom Apartment with Built-in Wardrobe (5th Floor | Fully Fitted Open Plan Kitchen Integrated with Well-Known | Internal Area: 607Sq Ft / Internal Storage Room | Air Ventilation / Underfloor Heating / Air Conditioning | 24 Hr Concierge / 24 Hr Security / Communal Gardens | EPC-TBC | Reception Room with Dining Area & Large Windows | Luxurious Stone Finish Double Bathroom with Feature Lighting | Quality Furnished / LED Spotlights / Private Balcony | Nearby Fulham Broadway Station