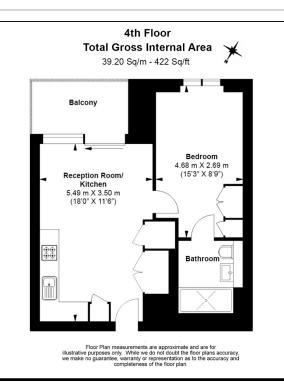

## **Property features**

1 Double Bedroom Apartment with Built-in Wardrobe | Fully Fitted Open Plan Kitchen Integrated | Air Ventilation / Underfloor Heating / Air Conditioning | Internal Storage Room / Utility Room | 24 Hr Concierge / 24 Hr Security / Communal Gardens | EPC-B | Reception Room with Dining Area & Floor to Ceiling Large | Luxurious Stone Finish Double Bathroom with Feature Lightin | Quality Furnished / LED Spotlights / Private Balcony | Fulham Broadway station