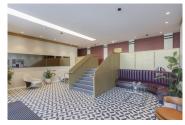

## **Property features**

1 Double Bedroom Apartment with Built-in Wardrobe | Fully Fitted Open Plan Kitchen Integrated | Air Ventilation / Underfloor Heating / Air Conditioning | Internal Storage Room / Utility Room | 24 Hr Concierge / 24 Hr Security / Communal Gardens | EPC-B | Reception Room with Dining Area & Floor to Ceiling Large | Luxurious Stone Finish Double Bathroom with Feature Lightin | Quality Furnished / LED Spotlights / Private Balcony | Fulham Broadway station