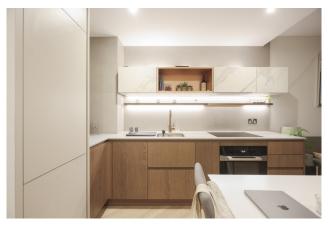

## **Property features**

1 Double Bedroom Apartment with Built-in Wardrobe | Fully Fitted Open Plan Kitchen Integrated | Air Ventilation / Underfloor Heating / Air Conditioning | Internal Storage Room / Utility Room | 24 Hr Concierge / 24 Hr Security / Communal Gardens | EPC-B | Reception Room with Dining Area & Floor to Ceiling Large | Luxurious Stone Finish Double Bathroom with Feature Lightin | Quality Furnished / LED Spotlights / Private Balcony | Fulham Broadway station