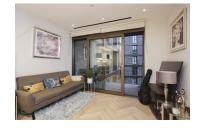

## **Property features**

1 Double Bedroom Apartment with Built-in Wardrobe | Fully Fitted Open Plan Kitchen Integrated | Air Ventilation / Underfloor Heating / Air Conditioning | Internal Storage Room / Utility Room | 24 Hr Concierge / 24 Hr Security / Communal Gardens | EPC-B | Reception Room with Dining Area & Floor to Ceiling Large | Luxurious Stone Finish Double Bathroom with Feature Lightin | Quality Furnished / LED Spotlights / Private Balcony | Fulham Broadway station