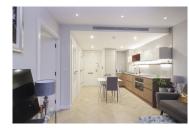

## **Property features**

1 Double Bedroom Apartment with Built-in Wardrobe | Fully Fitted Open Plan Kitchen Integrated | Air Ventilation / Underfloor Heating / Air Conditioning | Internal Storage Room / Utility Room | 24 Hr Concierge / 24 Hr Security / Communal Gardens | EPC-B | Reception Room with Dining Area & Floor to Ceiling Large | Luxurious Stone Finish Double Bathroom with Feature Lightin | Quality Furnished / LED Spotlights / Private Balcony | Fulham Broadway station