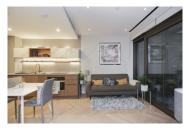

## **Property features**

1 Double Bedroom Apartment with Built-in Wardrobe | Fully Fitted Open Plan Kitchen Integrated | Air Ventilation / Underfloor Heating / Air Conditioning | Internal Storage Room / Utility Room | 24 Hr Concierge / 24 Hr Security / Communal Gardens | EPC-B | Reception Room with Dining Area & Floor to Ceiling Large | Luxurious Stone Finish Double Bathroom with Feature Lightin | Quality Furnished / LED Spotlights / Private Balcony | Fulham Broadway station