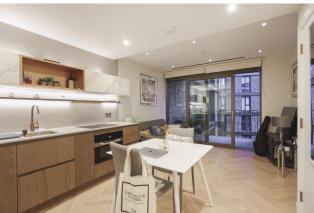

## **Property features**

1 Double Bedroom Apartment with Built-in Wardrobe | Fully Fitted Open Plan Kitchen Integrated | Air Ventilation / Underfloor Heating / Air Conditioning | Internal Storage Room / Utility Room | 24 Hr Concierge / 24 Hr Security / Communal Gardens | EPC-B | Reception Room with Dining Area & Floor to Ceiling Large | Luxurious Stone Finish Double Bathroom with Feature Lightin | Quality Furnished / LED Spotlights / Private Balcony | Fulham Broadway station