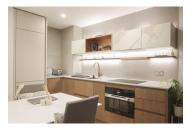

## **Property features**

1 Double Bedroom Apartment with Built-in Wardrobe | Fully Fitted Open Plan Kitchen Integrated | Air Ventilation / Underfloor Heating / Air Conditioning | Internal Storage Room / Utility Room | 24 Hr Concierge / 24 Hr Security / Communal Gardens | EPC-B | Reception Room with Dining Area & Floor to Ceiling Large | Luxurious Stone Finish Double Bathroom with Feature Lightin | Quality Furnished / LED Spotlights / Private Balcony | Fulham Broadway station