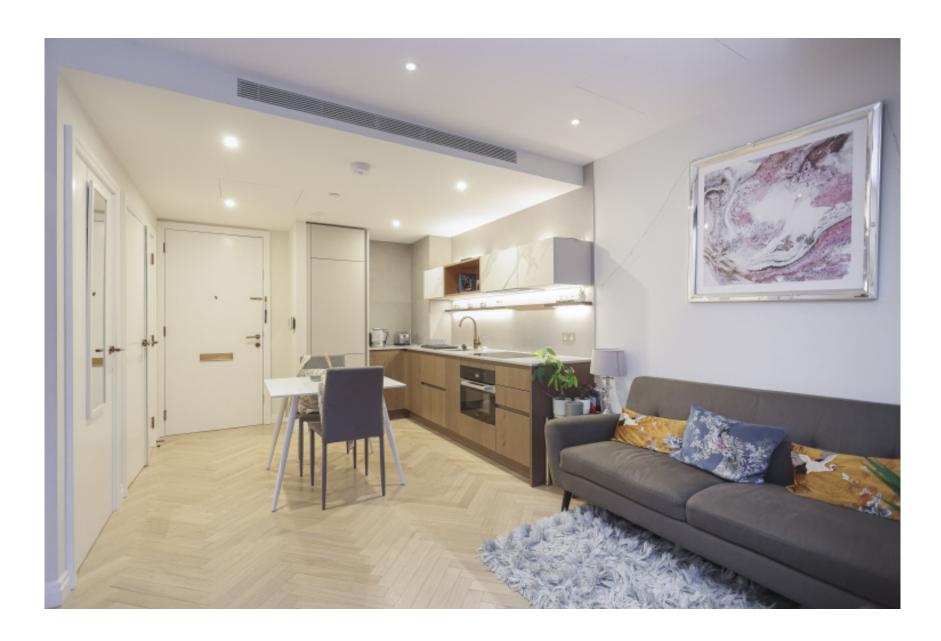

Michael Road, Imperial Wharf, SW6

£635 per week, £2,750 per month + fees

■ 1 Bedroom ■ 1 Bathroom □ Furnished

Stylish, air-conditioned, apartment situated in luxury development, with 5\* resident amenities and located in a celebrated address with easy access from Fulham Broadway station.

## **Property features**

1 Double Bedroom Apartment with Built-in Wardrobe | Fully Fitted Open Plan Kitchen Integrated | Air Ventilation / Underfloor Heating / Air Conditioning | Internal Storage Room / Utility Room | 24 Hr Concierge / 24 Hr Security / Communal Gardens | EPC-B | Reception Room with Dining Area & Floor to Ceiling Large | Luxurious Stone Finish Double Bathroom with Feature Lightin | Quality Furnished / LED Spotlights / Private Balcony | Fulham Broadway station