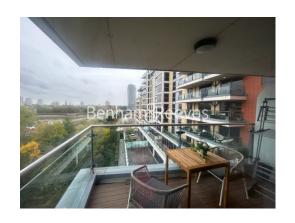

The Boulevard, Imperial Wharf, SW6

£808 per week, £3,500 per month + fees

**■** 2 Bedrooms

d 2 Bathrooms ← Furnished

Modern 5th floor apartment with direct River views situated in a landmark Riverside development, a short walk from Imperial Wharf Station.

## **Property features**

2 Bedrooms | 2 Bathrooms | Reception | Balcony | Furnished | EPC-B | 24 hour Concierge | 5th floor | River views | Nearby Imperial Wharf Station

For more information about this property, please call our Fulham branch on