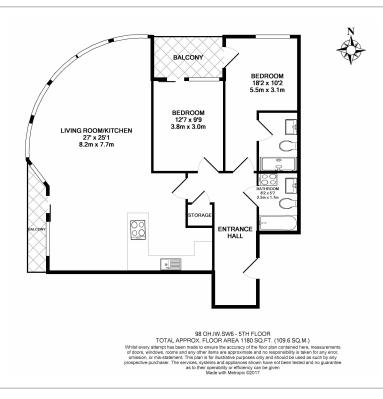

### **Property features**

2 Bedrooms | 2 Bathrooms | Reception | Furnished | Fitted Kitchen | EPC-B | Secure Underground Parking | 24hr Concierge | Nearby Imperial Wharf Station

For more information about this property, please call our Fulham branch on