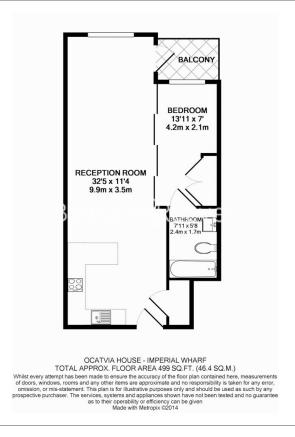

**Townmead Road, Imperial Wharf, SW6** 

£500 per week, £2,167 per month + fees

A stylish sixth floor Manhattan Studio apartment located a vibrant development in Fulham. Closely located to Imperial Wharf Overground Station.

## **Property features**

Studio | 1 Bathroom | Reception | Furnished | Kitchen | EPC-B | Heath & Fitness Suite | Underground Parking | Nearby Imperial Wharf Station

For more information about this property, please call our Fulham branch on