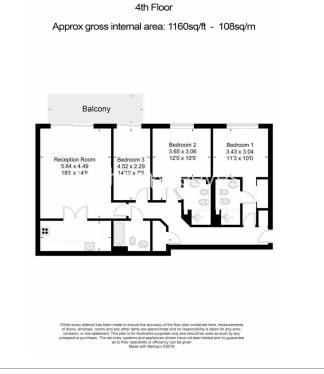

## 🛋 3 Bedrooms 🛛 🛱 2 Bathrooms 🕮 Unfurnished

Superb, large 4th floor apartment, with direct River views, situated in an exclusive Riverside development. Within a short walking distance from Imperial Wharf Overground Station.

### Property features

3 Bedroom | 2 Bathroom | Reception | Unfurnished | Kitchen | EPC-B | 24 hour concierge | Gym Facilities | Nearby Imperial Wharf

For more information about this property, please call our Fulham branch on