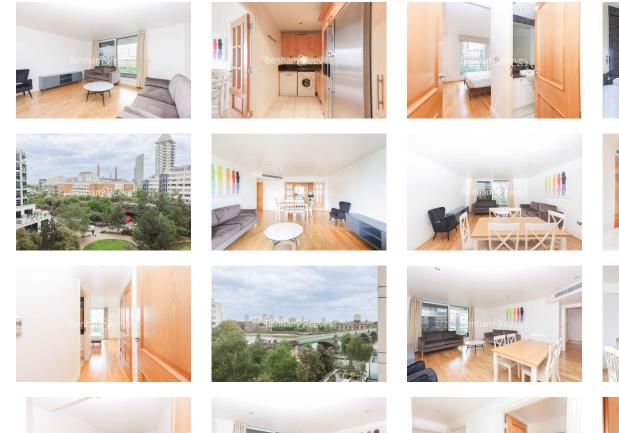

## 🛋 3 Bedrooms 🛛 🛱 2 Bathrooms 🕮 Unfurnished

Superb, large 4th floor apartment, with direct River views, situated in an exclusive Riverside development. Within a short walking distance from Imperial Wharf Overground Station.

### Property features

3 Bedroom | 2 Bathroom | Reception | Unfurnished | Kitchen | EPC-B | 24 hour concierge | Gym Facilities | Nearby Imperial Wharf

For more information about this property, please call our Fulham branch on