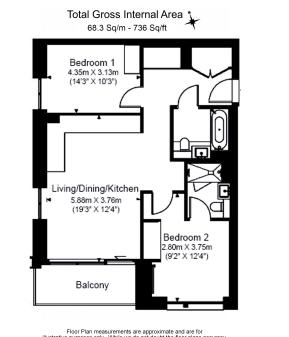

### **Property features**

2 Double Bedroom Apartment both having Built-in Wardrobe | Fully Fitted Open Plan Kitchen Integrated | Internal Area: 736 Sq Ft /Internal Storage Room | Air Ventilation / Underfloor Heating / Air Conditioning | 4 Hr Concierge / 24 Hr Security / Communal Gardens | EPC-B | Gymnasium with Two Fitness Studios | Luxurious Stone Finish Double Bathroom with Feature Lighting | Quality Furnished / LED Spotlights / Private Balcony | Nearby Fulham Broadway Station

## Sands End Lane, Imperial Wharf, SW6

£877 per week, £3,800 per month + fees

www.benhams.com

Current

85 | **B** 

Potential

85 | B

Floor Plan measurements are approximate and are for illustrative purposes only. While we do not doubt the floor plans accuracy, we make no guarantee, warranty or representation as to the accuracy and completeness of the floor plan.