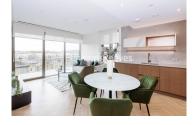

### **Property features**

2 Double Bedroom Apartment both having Built-in Wardrobe | Fully Fitted Open Plan Kitchen Integrated | Internal Area: 736 Sq Ft /Internal Storage Room | Air Ventilation / Underfloor Heating / Air Conditioning | 4 Hr Concierge / 24 Hr Security / Communal Gardens | EPC-B | Gymnasium with Two Fitness Studios | Luxurious Stone Finish Double Bathroom with Feature Lighting | Quality Furnished / LED Spotlights / Private Balcony | Nearby Fulham Broadway Station