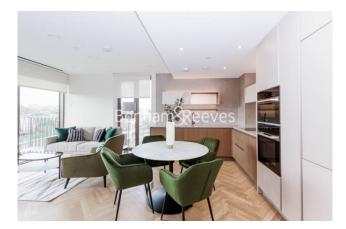

# 🛋 2 Bedrooms 🛛 🛱 2 Bathrooms 🖉 Furnished

A stylish apartment situated in a desirable development, with a host of amenities onsite, located in one of South West London's most iconic areas, close to the River Thames The property enjoys easy access from Fulham Broadway station.

### **Property features**

2 Double Bedroom Apartment both having Built-in Wardrobe | Fully Fitted Open Plan Kitchen Integrated | Internal Area: 736 Sq Ft /Internal Storage Room | Air Ventilation / Underfloor Heating / Air Conditioning | 4 Hr Concierge / 24 Hr Security / Communal Gardens | EPC-B | Gymnasium with Two Fitness Studios | Luxurious Stone Finish Double Bathroom with Feature Lighting | Quality Furnished / LED Spotlights / Private Balcony | Nearby Fulham Broadway Station