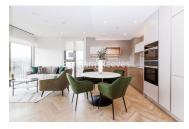

### **Property features**

2 Double Bedroom Apartment both having Built-in Wardrobe | Fully Fitted Open Plan Kitchen Integrated | Internal Area: 736 Sq Ft /Internal Storage Room | Air Ventilation / Underfloor Heating / Air Conditioning | 4 Hr Concierge / 24 Hr Security / Communal Gardens | EPC-B | Gymnasium with Two Fitness Studios | Luxurious Stone Finish Double Bathroom with Feature Lighting | Quality Furnished / LED Spotlights / Private Balcony | Nearby Fulham Broadway Station