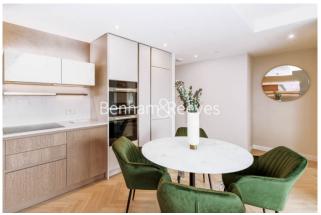

### **Property features**

2 Double Bedroom Apartment both having Built-in Wardrobe | Fully Fitted Open Plan Kitchen Integrated | Internal Area: 736 Sq Ft /Internal Storage Room | Air Ventilation / Underfloor Heating / Air Conditioning | 4 Hr Concierge / 24 Hr Security / Communal Gardens | EPC-B | Gymnasium with Two Fitness Studios | Luxurious Stone Finish Double Bathroom with Feature Lighting | Quality Furnished / LED Spotlights / Private Balcony | Nearby Fulham Broadway Station