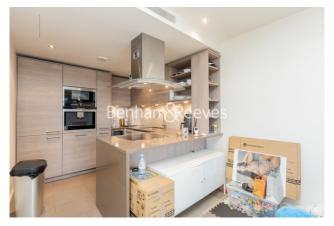

**Townmead Road, Imperial Wharf, SW6** 

£542 per week, £2,350 per month + fees

■ 1 Bedroom ■ 1 Bathroom ■ Furnished

A stylish apartment, with underground parking, set within a desirable Landmark riverside development, with good transport connections via Imperial Wharf Overground Station.

## **Property features**

1 Bedroom | 1 Bathroom | Reception | Furnished | Fitted Kitchen | EPC-B | 24 Hour Concierge | Lifts to all floors | Nearby Imperial Wharf Overground

For more information about this property, please call our Fulham branch on