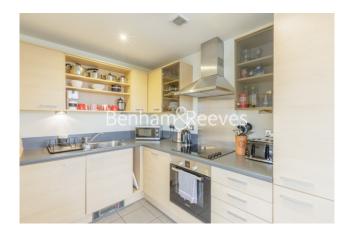

### **Property features**

2 Bedrooms | 1 Bathroom | Integrated Kitchen | Open plan Kitchen dining room lounge | New flooring and carpets | EPC-C | Fully furnished | Comfort cooling | 24hour concierge | Imperial Wharf Overground Station