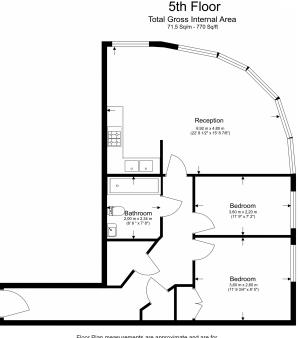

## **Townmead Road, Imperial Wharf, SW6**

£635 per week, £2,750 per month + fees

www.benhams.com

Floor Plan measurements are approximate and are for illustrative purposes only. While we do not doubt the floor plans accuracy, we make no guarantee, warranty or representation as to the accuracy and completeness of the floor plan.