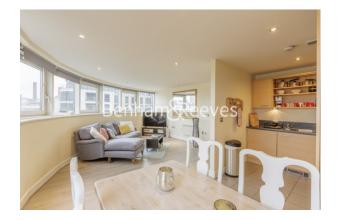

## 🛋 2 Bedrooms 🖼 1 Bathroom 🕮 Furnished

A tastefully presented newly refurbished apartment, with the option of underground parking, situated in a vibrant Riverside development close to the amenities of Fulham. Ideally located moments from Imperial Wharf Overground station.

### **Property features**

2 Bedrooms | 1 Bathroom | Integrated Kitchen | Open plan Kitchen dining room lounge | New flooring and carpets | EPC-C | Fully furnished | Comfort cooling | 24hour concierge | Imperial Wharf Overground Station