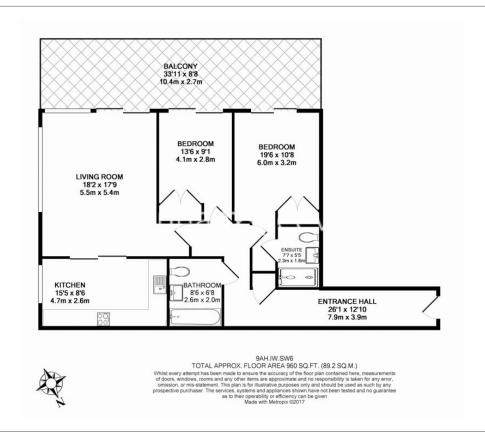

### **Property features**

2 Bedrooms | 2 Bathrooms | Reception | Furnished | Fitted Kitchen | EPC-B | Residents' Gym | 24 Hour Concierge | Nearby Imperial Wharf Station

For more information about this property, please call our Fulham branch on