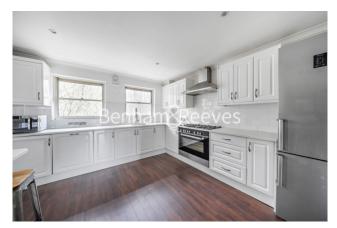

### **Property features**

3 bedroom | 2 bathroom | Allocated parking space | Unfurnished | Large living room | EPC-C | A fully equipped kitchen with a large island | 2 balconies | Spacious rooms | Battersea Park and Clapham Junction