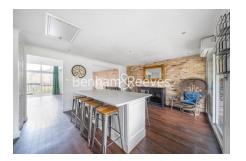

### 🛋 3 Bedrooms 🛛 🛱 2 Bathrooms 🕮 Unfurnished

A tastefully presented apartment on Battersea, benefitting from spacious rooms, a large dining room, two balconies and an allocated parking bay.

Please click here for full detail

### **Property features**

3 bedroom | 2 bathroom | Allocated parking space | Unfurnished | Large living room | EPC-C | A fully equipped kitchen with a large island | 2 balconies | Spacious rooms | Battersea Park and Clapham Junction