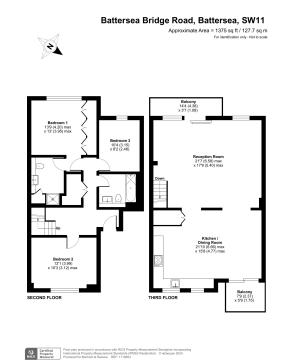

### 🛋 3 Bedrooms 🛛 🛱 2 Bathrooms 🕮 Unfurnished

A tastefully presented apartment on Battersea, benefitting from spacious rooms, a large dining room, two balconies and an allocated parking bay.

Please click here for full detail

### **Property features**

3 bedroom | 2 bathroom | Allocated parking space | Unfurnished | Large living room | EPC-C | A fully equipped kitchen with a large island | 2 balconies | Spacious rooms | Battersea Park and Clapham Junction