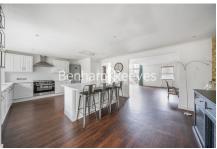

### 🛋 3 Bedrooms 🛛 🛱 2 Bathrooms 🕮 Unfurnished

A tastefully presented apartment on Battersea, benefitting from spacious rooms, a large dining room, two balconies and an allocated parking bay.

Please click here for full detail

### **Property features**

3 bedroom | 2 bathroom | Allocated parking space | Unfurnished | Large living room | EPC-C | A fully equipped kitchen with a large island | 2 balconies | Spacious rooms | Battersea Park and Clapham Junction