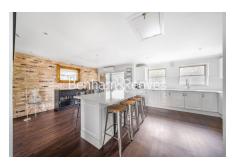

### 🛋 3 Bedrooms 🛛 🛱 2 Bathrooms 🕮 Unfurnished

A tastefully presented apartment on Battersea, benefitting from spacious rooms, a large dining room, two balconies and an allocated parking bay.

Please click here for full detail

### **Property features**

3 bedroom | 2 bathroom | Allocated parking space | Unfurnished | Large living room | EPC-C | A fully equipped kitchen with a large island | 2 balconies | Spacious rooms | Battersea Park and Clapham Junction