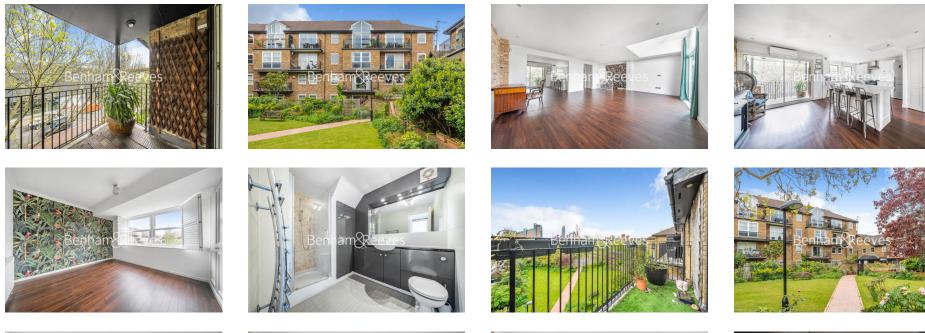

### 🛋 3 Bedrooms 🛛 🛱 2 Bathrooms 🕮 Unfurnished

A tastefully presented apartment on Battersea, benefitting from spacious rooms, a large dining room, two balconies and an allocated parking bay.

Please click here for full detail

### **Property features**

3 bedroom | 2 bathroom | Allocated parking space | Unfurnished | Large living room | EPC-C | A fully equipped kitchen with a large island | 2 balconies | Spacious rooms | Battersea Park and Clapham Junction