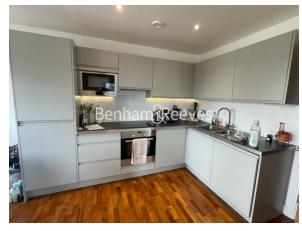

### **Property features**

1 Bedroom | 1 Bathroom | Wooden Flooring | Intergrated Appliances | Furnished | EPC-B | Huge Storage Space | 24 Hour Concierge | River View | Nearby Victoria Station

For more information about this property, please call our Fulham branch on