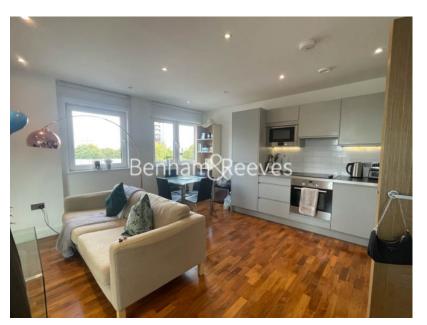

# **Battersea Reach, Imperial Wharf, SW11**

£485 per week, £2,100 per month + fees

□ 1 Bedroom □ 1 Bathroom □ Furnished

A luxury 5th floor apartment situated in a landmark Riverside development, with lifts to all floors, and wonderful River views. Clapham Junction is a within a short walk.

### **Property features**

1 Bedroom | 1 Bathroom | Wooden Flooring | Intergrated Appliances | Furnished | EPC-B | Huge Storage Space | 24 Hour Concierge | River View | Nearby Victoria Station

For more information about this property, please call our Fulham branch on