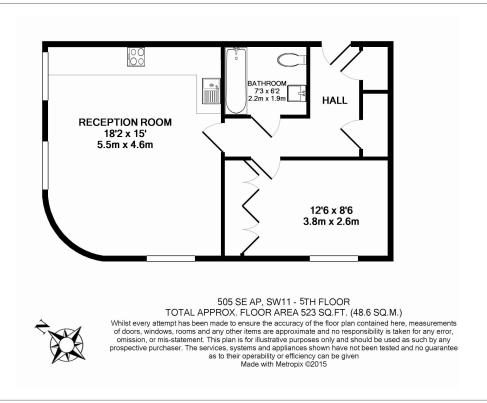

# **Battersea Reach, Imperial Wharf, SW11**

£485 per week, £2,100 per month + fees

□ 1 Bedroom □ 1 Bathroom □ Furnished

A luxury 5th floor apartment situated in a landmark Riverside development, with lifts to all floors, and wonderful River views. Clapham Junction is a within a short walk.

### **Property features**

1 Bedroom | 1 Bathroom | Wooden Flooring | Intergrated Appliances | Furnished | EPC-B | Huge Storage Space | 24 Hour Concierge | River View | Nearby Victoria Station

For more information about this property, please call our Fulham branch on