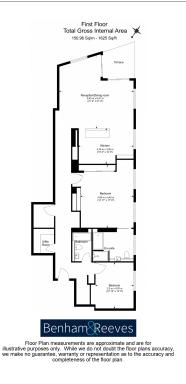

## **Property features**

2 Bedrooms (1625 sq ft) | Direct River views | Unfurnished | 24 hour porter | High quality fitted kitchen | EPC-C | 1 right to park | 1st floor (with lift access) | Parking available at separate negotiation | Walking distance to Imperial wharf station