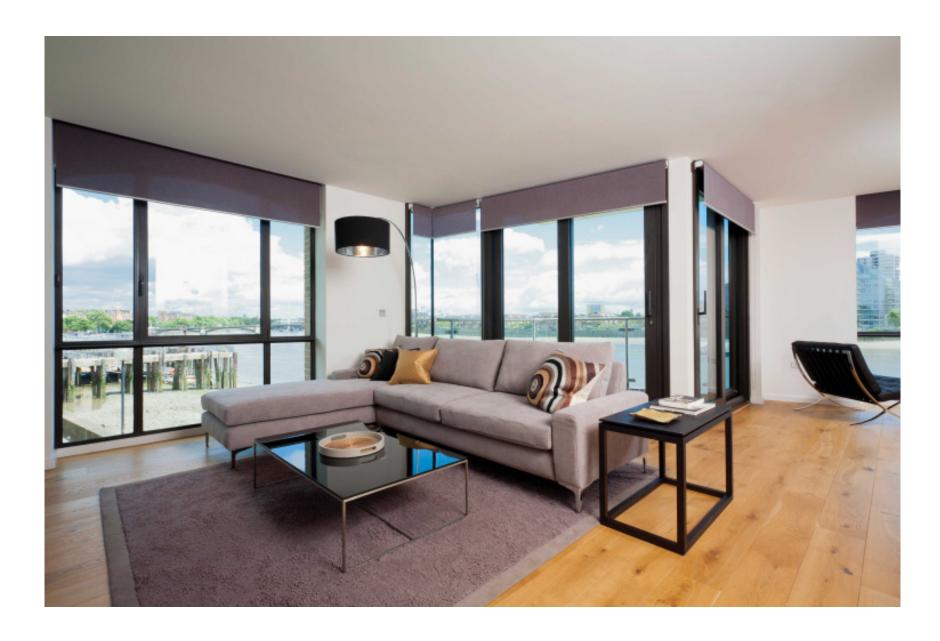

**Chelsea Wharf, Imperial Wharf, SW10** 

£1,680 per week, £7,280 per month + fees

■ 2 Bedrooms ■ 2 Bathrooms ■ Unfurnished

A Stylish 2nd floor apartment situated in a popular desirable development along the River Thames. The property is ideally located near the amenities of Chelsea, and within walking distance to Imperial Wharf Overground station.

## **Property features**

2 Bedrooms (1625 sq ft) | Direct River views | Unfurnished | 24 hour porter | High quality fitted kitchen | EPC-C | 1 right to park | 1st floor (with lift access) | Parking available at separate negotiation | Walking distance to Imperial wharf station