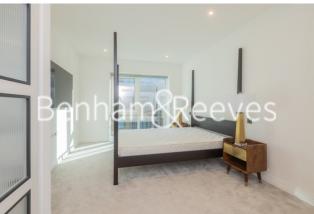

## **Property features**

1 Double Bedroom Apartment with Built-in Wardrobe -6th Floor | Fully Fitted Kitchen Integrated Appliances | Internal Area: 609 Sq Ft / Water Garden View | Air Ventilation / Underfloor Heating / Air Conditioning | Creek views | EPC- B | Double Reception Room with Dining Area & Large Windows | Luxurious En-Suite Bathroom with Gold & Black Chrome Fixture | Quality Furnished / Balcony-Terrace / Storage Room | Fulham Broadway Underground station