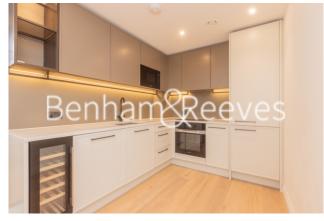

## **Property features**

1 Double Bedroom Apartment with Built-in Wardrobe -6th Floor | Fully Fitted Kitchen Integrated Appliances | Internal Area: 609 Sq Ft / Water Garden View | Air Ventilation / Underfloor Heating / Air Conditioning | Creek views | EPC- B | Double Reception Room with Dining Area & Large Windows | Luxurious En-Suite Bathroom with Gold & Black Chrome Fixture | Quality Furnished / Balcony-Terrace / Storage Room | Fulham Broadway Underground station