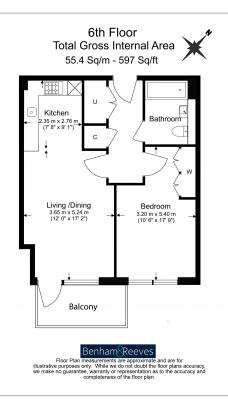

## **Property features**

1 Double Bedroom Apartment with Built-in Wardrobe -6th Floor | Fully Fitted Kitchen Integrated Appliances | Internal Area: 609 Sq Ft / Water Garden View | Air Ventilation / Underfloor Heating / Air Conditioning | Creek views | EPC- B | Double Reception Room with Dining Area & Large Windows | Luxurious En-Suite Bathroom with Gold & Black Chrome Fixture | Quality Furnished / Balcony-Terrace / Storage Room | Fulham Broadway Underground station