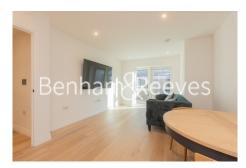

**Lockgate Road, Imperial Whaf, SW6** 

£646 per week, £2,799 per month + fees

■ 1 Bedroom ■ 1 Bathroom □ Furnished

Contemporarily furnished 6th floor apartment situated within a popular development with excellent onsite amenities located on the fringes of Fulham and Chelsea. A short walk from Imperial Wharf Underground Station and less than a mile from Fulham Broadway Underground station (District Line).

## **Property features**

1 Double Bedroom Apartment with Built-in Wardrobe -6th Floor | Fully Fitted Kitchen Integrated Appliances | Internal Area: 609 Sq Ft / Water Garden View | Air Ventilation / Underfloor Heating / Air Conditioning | Creek views | EPC- B | Double Reception Room with Dining Area & Large Windows | Luxurious En-Suite Bathroom with Gold & Black Chrome Fixture | Quality Furnished / Balcony-Terrace / Storage Room | Fulham Broadway Underground station