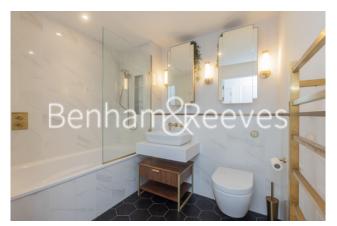

## **Property features**

1 Double Bedroom Apartment with Built-in Wardrobe -6th Floor | Fully Fitted Kitchen Integrated Appliances | Internal Area: 609 Sq Ft / Water Garden View | Air Ventilation / Underfloor Heating / Air Conditioning | Creek views | EPC- B | Double Reception Room with Dining Area & Large Windows | Luxurious En-Suite Bathroom with Gold & Black Chrome Fixture | Quality Furnished / Balcony-Terrace / Storage Room | Fulham Broadway Underground station