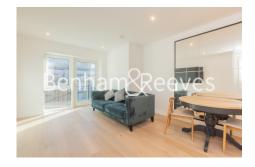

**Lockgate Road, Imperial Whaf, SW6** 

£646 per week, £2,799 per month + fees

■ 1 Bedroom ■ 1 Bathroom □ Furnished

Contemporarily furnished 6th floor apartment situated within a popular development with excellent onsite amenities located on the fringes of Fulham and Chelsea. A short walk from Imperial Wharf Underground Station and less than a mile from Fulham Broadway Underground station (District Line).

## **Property features**

1 Double Bedroom Apartment with Built-in Wardrobe -6th Floor | Fully Fitted Kitchen Integrated Appliances | Internal Area: 609 Sq Ft / Water Garden View | Air Ventilation / Underfloor Heating / Air Conditioning | Creek views | EPC- B | Double Reception Room with Dining Area & Large Windows | Luxurious En-Suite Bathroom with Gold & Black Chrome Fixture | Quality Furnished / Balcony-Terrace / Storage Room | Fulham Broadway Underground station