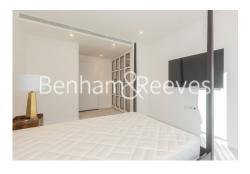

## **Property features**

1 Double Bedroom Apartment with Built-in Wardrobe -6th Floor | Fully Fitted Kitchen Integrated Appliances | Internal Area: 609 Sq Ft / Water Garden View | Air Ventilation / Underfloor Heating / Air Conditioning | Creek views | EPC- B | Double Reception Room with Dining Area & Large Windows | Luxurious En-Suite Bathroom with Gold & Black Chrome Fixture | Quality Furnished / Balcony-Terrace / Storage Room | Fulham Broadway Underground station