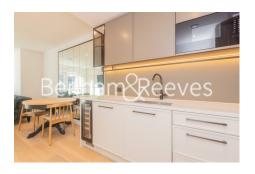

## **Property features**

1 Double Bedroom Apartment with Built-in Wardrobe -6th Floor | Fully Fitted Kitchen Integrated Appliances | Internal Area: 609 Sq Ft / Water Garden View | Air Ventilation / Underfloor Heating / Air Conditioning | Creek views | EPC- B | Double Reception Room with Dining Area & Large Windows | Luxurious En-Suite Bathroom with Gold & Black Chrome Fixture | Quality Furnished / Balcony-Terrace / Storage Room | Fulham Broadway Underground station