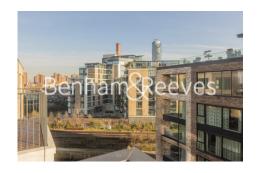

**Lockgate Road, Imperial Whaf, SW6** 

£646 per week, £2,799 per month + fees

■ 1 Bedroom ■ 1 Bathroom □ Furnished

Contemporarily furnished 6th floor apartment situated within a popular development with excellent onsite amenities located on the fringes of Fulham and Chelsea. A short walk from Imperial Wharf Underground Station and less than a mile from Fulham Broadway Underground station (District Line).

## **Property features**

1 Double Bedroom Apartment with Built-in Wardrobe -6th Floor | Fully Fitted Kitchen Integrated Appliances | Internal Area: 609 Sq Ft / Water Garden View | Air Ventilation / Underfloor Heating / Air Conditioning | Creek views | EPC- B | Double Reception Room with Dining Area & Large Windows | Luxurious En-Suite Bathroom with Gold & Black Chrome Fixture | Quality Furnished / Balcony-Terrace / Storage Room | Fulham Broadway Underground station