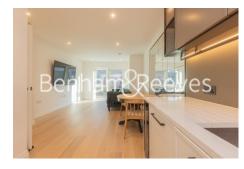

**Lockgate Road, Imperial Whaf, SW6** 

£646 per week, £2,799 per month + fees

■ 1 Bedroom ■ 1 Bathroom □ Furnished

Contemporarily furnished 6th floor apartment situated within a popular development with excellent onsite amenities located on the fringes of Fulham and Chelsea. A short walk from Imperial Wharf Underground Station and less than a mile from Fulham Broadway Underground station (District Line).

## **Property features**

1 Double Bedroom Apartment with Built-in Wardrobe -6th Floor | Fully Fitted Kitchen Integrated Appliances | Internal Area: 609 Sq Ft / Water Garden View | Air Ventilation / Underfloor Heating / Air Conditioning | Creek views | EPC- B | Double Reception Room with Dining Area & Large Windows | Luxurious En-Suite Bathroom with Gold & Black Chrome Fixture | Quality Furnished / Balcony-Terrace / Storage Room | Fulham Broadway Underground station