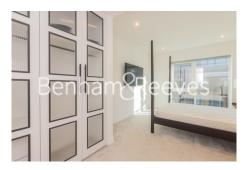

## **Property features**

1 Double Bedroom Apartment with Built-in Wardrobe -6th Floor | Fully Fitted Kitchen Integrated Appliances | Internal Area: 609 Sq Ft / Water Garden View | Air Ventilation / Underfloor Heating / Air Conditioning | Creek views | EPC- B | Double Reception Room with Dining Area & Large Windows | Luxurious En-Suite Bathroom with Gold & Black Chrome Fixture | Quality Furnished / Balcony-Terrace / Storage Room | Fulham Broadway Underground station