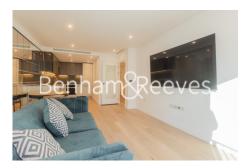

## **Property features**

1 Double Bedroom Apartment with Built-in Wardrobe -6th Floor | Fully Fitted Kitchen Integrated Appliances | Internal Area: 609 Sq Ft / Water Garden View | Air Ventilation / Underfloor Heating / Air Conditioning | Creek views | EPC- B | Double Reception Room with Dining Area & Large Windows | Luxurious En-Suite Bathroom with Gold & Black Chrome Fixture | Quality Furnished / Balcony-Terrace / Storage Room | Fulham Broadway Underground station