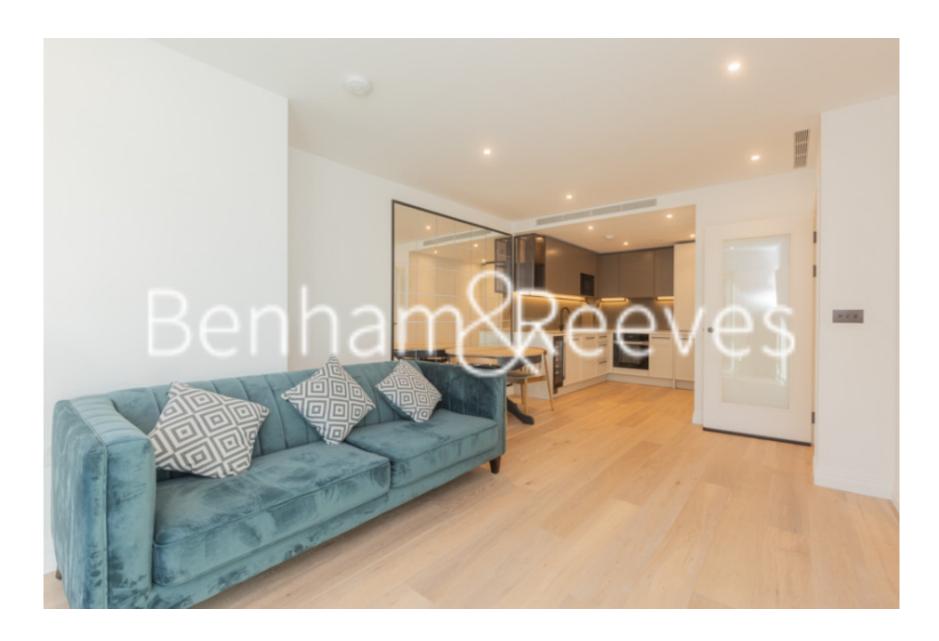

**Lockgate Road, Imperial Whaf, SW6** 

£646 per week, £2,799 per month + fees

■ 1 Bedroom ■ 1 Bathroom □ Furnished

Contemporarily furnished 6th floor apartment situated within a popular development with excellent onsite amenities located on the fringes of Fulham and Chelsea. A short walk from Imperial Wharf Underground Station and less than a mile from Fulham Broadway Underground station (District Line).

## **Property features**

1 Double Bedroom Apartment with Built-in Wardrobe -6th Floor | Fully Fitted Kitchen Integrated Appliances | Internal Area: 609 Sq Ft / Water Garden View | Air Ventilation / Underfloor Heating / Air Conditioning | Creek views | EPC- B | Double Reception Room with Dining Area & Large Windows | Luxurious En-Suite Bathroom with Gold & Black Chrome Fixture | Quality Furnished / Balcony-Terrace / Storage Room | Fulham Broadway Underground station