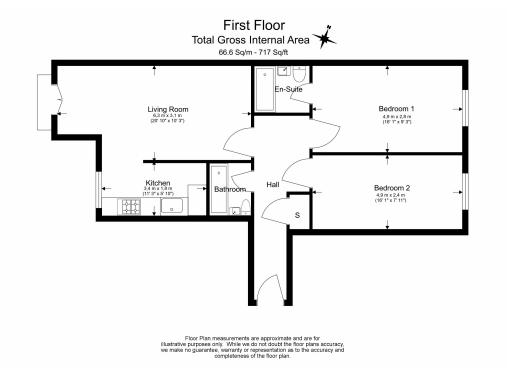

### **Property features**

Spacious TWO Bedroom with Juliette balcony | Large modern Bathroom with bath tub and shower | Open plan Reception with laminate flooring | Furnished to a modern and contemporary style | Fitted Kitchen with modern appliances | EPC - C | Estate Management | Nearby Gyms | Tesco, Co-op and fabulous Italian restaurant and Italian Del | Nearby Surrey Quays Station for access into Shoreditch and C