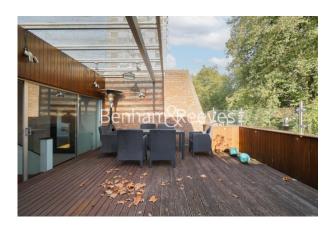

## ➡ 5 Bedrooms 🛁 6 Bathrooms 🖽 Unfurnished

A truly impeccable (3400 Sq Ft Internally) 5 bedrooms 6 bathrooms with a patio, large balcony and a 333 sq ft well-decked roof terrace sets over 5 floors of this beautiful terrace townhouse emerged in the distinguished location of Hyde Park. EPC-C

### **Property features**

5 x Double Bedrooms Townhouse with Built-in Wardrobes | 6 Luxury Bathrooms (4 x En-Suite, 1 x Family Bathroom | 3xUnusual Large Receptions with Dining Spaces /Large Windows | Separate Fully Fitted Kitchen Integrated with Appliances | Internal Area: 3400 Sq Ft / Sizeable Hallway / Ample Storage | EPC-C | Furnished or Unfurnished / Balcony-Terrace (126 Sq Ft) | Laundry Room / Gas-Powered Heating & Hot Water / CCTV | Well-decked Roof Terrace (333 Sq Ft Additionally) | Moment from the Lancaster Gate, Bayswater & Queensway Tube