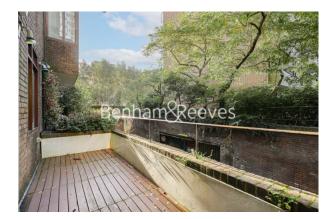

## ➡ 5 Bedrooms 🛁 6 Bathrooms 🖽 Unfurnished

A truly impeccable (3400 Sq Ft Internally) 5 bedrooms 6 bathrooms with a patio, large balcony and a 333 sq ft well-decked roof terrace sets over 5 floors of this beautiful terrace townhouse emerged in the distinguished location of Hyde Park. EPC-C

### **Property features**

5 x Double Bedrooms Townhouse with Built-in Wardrobes | 6 Luxury Bathrooms (4 x En-Suite, 1 x Family Bathroom | 3xUnusual Large Receptions with Dining Spaces /Large Windows | Separate Fully Fitted Kitchen Integrated with Appliances | Internal Area: 3400 Sq Ft / Sizeable Hallway / Ample Storage | EPC-C | Furnished or Unfurnished / Balcony-Terrace (126 Sq Ft) | Laundry Room / Gas-Powered Heating & Hot Water / CCTV | Well-decked Roof Terrace (333 Sq Ft Additionally) | Moment from the Lancaster Gate, Bayswater & Queensway Tube