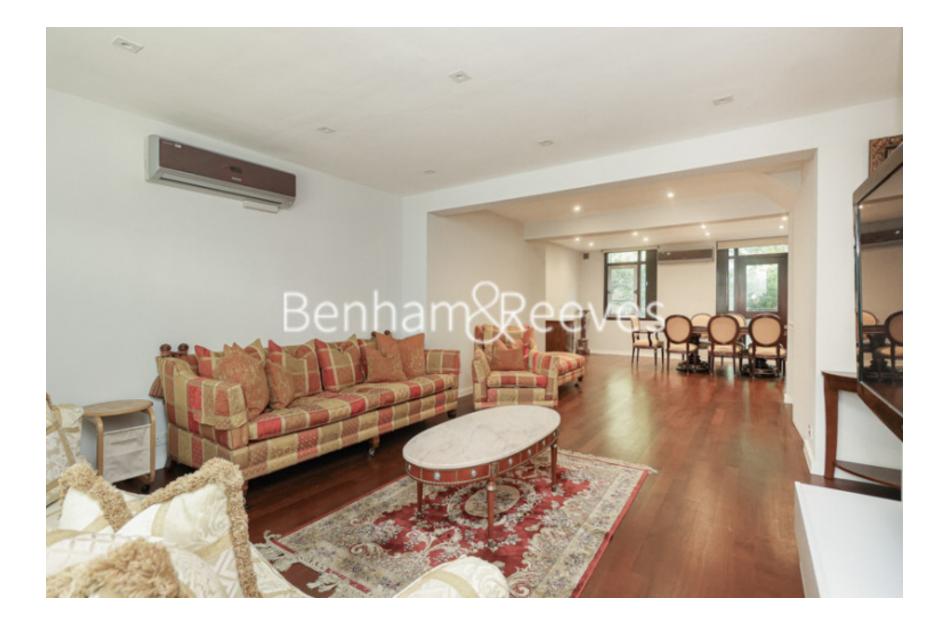

## ➡ 5 Bedrooms 🛁 6 Bathrooms 🖽 Unfurnished

A truly impeccable (3400 Sq Ft Internally) 5 bedrooms 6 bathrooms with a patio, large balcony and a 333 sq ft well-decked roof terrace sets over 5 floors of this beautiful terrace townhouse emerged in the distinguished location of Hyde Park. EPC-C

### **Property features**

5 x Double Bedrooms Townhouse with Built-in Wardrobes | 6 Luxury Bathrooms (4 x En-Suite, 1 x Family Bathroom | 3xUnusual Large Receptions with Dining Spaces /Large Windows | Separate Fully Fitted Kitchen Integrated with Appliances | Internal Area: 3400 Sq Ft / Sizeable Hallway / Ample Storage | EPC-C | Furnished or Unfurnished / Balcony-Terrace (126 Sq Ft) | Laundry Room / Gas-Powered Heating & Hot Water / CCTV | Well-decked Roof Terrace (333 Sq Ft Additionally) | Moment from the Lancaster Gate, Bayswater & Queensway Tube