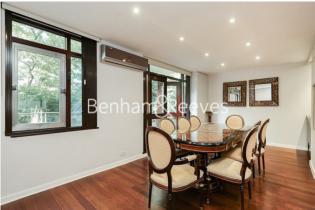

## ➡ 5 Bedrooms 🛁 6 Bathrooms 🖽 Unfurnished

A truly impeccable (3400 Sq Ft Internally) 5 bedrooms 6 bathrooms with a patio, large balcony and a 333 sq ft well-decked roof terrace sets over 5 floors of this beautiful terrace townhouse emerged in the distinguished location of Hyde Park. EPC-C

### **Property features**

5 x Double Bedrooms Townhouse with Built-in Wardrobes | 6 Luxury Bathrooms (4 x En-Suite, 1 x Family Bathroom | 3xUnusual Large Receptions with Dining Spaces /Large Windows | Separate Fully Fitted Kitchen Integrated with Appliances | Internal Area: 3400 Sq Ft / Sizeable Hallway / Ample Storage | EPC-C | Furnished or Unfurnished / Balcony-Terrace (126 Sq Ft) | Laundry Room / Gas-Powered Heating & Hot Water / CCTV | Well-decked Roof Terrace (333 Sq Ft Additionally) | Moment from the Lancaster Gate, Bayswater & Queensway Tube