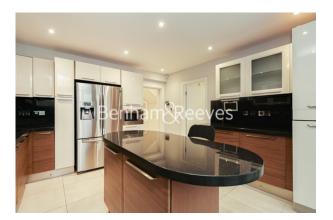

## ➡ 5 Bedrooms 🛁 6 Bathrooms 🖽 Unfurnished

A truly impeccable (3400 Sq Ft Internally) 5 bedrooms 6 bathrooms with a patio, large balcony and a 333 sq ft well-decked roof terrace sets over 5 floors of this beautiful terrace townhouse emerged in the distinguished location of Hyde Park. EPC-C

### **Property features**

5 x Double Bedrooms Townhouse with Built-in Wardrobes | 6 Luxury Bathrooms (4 x En-Suite, 1 x Family Bathroom | 3xUnusual Large Receptions with Dining Spaces /Large Windows | Separate Fully Fitted Kitchen Integrated with Appliances | Internal Area: 3400 Sq Ft / Sizeable Hallway / Ample Storage | EPC-C | Furnished or Unfurnished / Balcony-Terrace (126 Sq Ft) | Laundry Room / Gas-Powered Heating & Hot Water / CCTV | Well-decked Roof Terrace (333 Sq Ft Additionally) | Moment from the Lancaster Gate, Bayswater & Queensway Tube