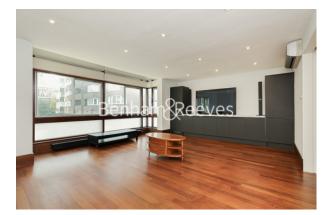

## ➡ 5 Bedrooms 🛁 6 Bathrooms 🖽 Unfurnished

A truly impeccable (3400 Sq Ft Internally) 5 bedrooms 6 bathrooms with a patio, large balcony and a 333 sq ft well-decked roof terrace sets over 5 floors of this beautiful terrace townhouse emerged in the distinguished location of Hyde Park. EPC-C

### **Property features**

5 x Double Bedrooms Townhouse with Built-in Wardrobes | 6 Luxury Bathrooms (4 x En-Suite, 1 x Family Bathroom | 3xUnusual Large Receptions with Dining Spaces /Large Windows | Separate Fully Fitted Kitchen Integrated with Appliances | Internal Area: 3400 Sq Ft / Sizeable Hallway / Ample Storage | EPC-C | Furnished or Unfurnished / Balcony-Terrace (126 Sq Ft) | Laundry Room / Gas-Powered Heating & Hot Water / CCTV | Well-decked Roof Terrace (333 Sq Ft Additionally) | Moment from the Lancaster Gate, Bayswater & Queensway Tube

### **International offices**

China | Hong Kong SAR | India | Indonesia | Qatar | Malaysia | Middle East | Pakistan Singapore | South Africa | Thailand | Turkey

Reception Room 2012" x 1614"

Cambridge Square W2 Approx. Total Internal Area: 316 Sq M / 3400 Sq Ft Roof Terrace: 31 Sq M / 333 Sq Ft Balcony: 12 Sq M / 126 Sq Ft Patio: 15 Sq M / 162 Sq Ft Double Garage: 27 Sq M / 290 Sq Ft