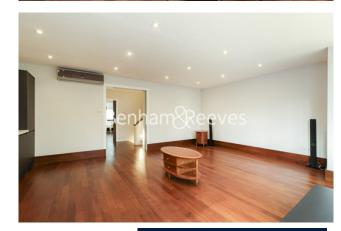

## ➡ 5 Bedrooms 🛁 6 Bathrooms 🖽 Unfurnished

A truly impeccable (3400 Sq Ft Internally) 5 bedrooms 6 bathrooms with a patio, large balcony and a 333 sq ft well-decked roof terrace sets over 5 floors of this beautiful terrace townhouse emerged in the distinguished location of Hyde Park. EPC-C

### **Property features**

5 x Double Bedrooms Townhouse with Built-in Wardrobes | 6 Luxury Bathrooms (4 x En-Suite, 1 x Family Bathroom | 3xUnusual Large Receptions with Dining Spaces /Large Windows | Separate Fully Fitted Kitchen Integrated with Appliances | Internal Area: 3400 Sq Ft / Sizeable Hallway / Ample Storage | EPC-C | Furnished or Unfurnished / Balcony-Terrace (126 Sq Ft) | Laundry Room / Gas-Powered Heating & Hot Water / CCTV | Well-decked Roof Terrace (333 Sq Ft Additionally) | Moment from the Lancaster Gate, Bayswater & Queensway Tube