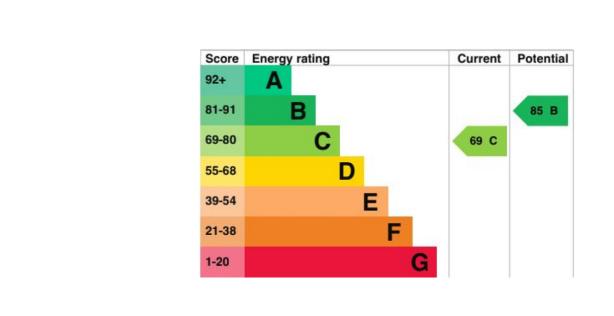

## ➡ 5 Bedrooms 🛁 6 Bathrooms 🖽 Unfurnished

A truly impeccable (3400 Sq Ft Internally) 5 bedrooms 6 bathrooms with a patio, large balcony and a 333 sq ft well-decked roof terrace sets over 5 floors of this beautiful terrace townhouse emerged in the distinguished location of Hyde Park. EPC-C

### **Property features**

5 x Double Bedrooms Townhouse with Built-in Wardrobes | 6 Luxury Bathrooms (4 x En-Suite, 1 x Family Bathroom | 3xUnusual Large Receptions with Dining Spaces /Large Windows | Separate Fully Fitted Kitchen Integrated with Appliances | Internal Area: 3400 Sq Ft / Sizeable Hallway / Ample Storage | EPC-C | Furnished or Unfurnished / Balcony-Terrace (126 Sq Ft) | Laundry Room / Gas-Powered Heating & Hot Water / CCTV | Well-decked Roof Terrace (333 Sq Ft Additionally) | Moment from the Lancaster Gate, Bayswater & Queensway Tube