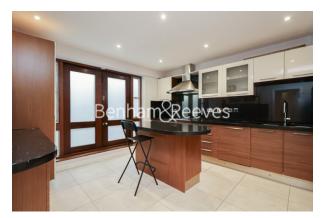

## ➡ 5 Bedrooms 🛁 6 Bathrooms 🖽 Unfurnished

A truly impeccable (3400 Sq Ft Internally) 5 bedrooms 6 bathrooms with a patio, large balcony and a 333 sq ft well-decked roof terrace sets over 5 floors of this beautiful terrace townhouse emerged in the distinguished location of Hyde Park. EPC-C

### **Property features**

5 x Double Bedrooms Townhouse with Built-in Wardrobes | 6 Luxury Bathrooms (4 x En-Suite, 1 x Family Bathroom | 3xUnusual Large Receptions with Dining Spaces /Large Windows | Separate Fully Fitted Kitchen Integrated with Appliances | Internal Area: 3400 Sq Ft / Sizeable Hallway / Ample Storage | EPC-C | Furnished or Unfurnished / Balcony-Terrace (126 Sq Ft) | Laundry Room / Gas-Powered Heating & Hot Water / CCTV | Well-decked Roof Terrace (333 Sq Ft Additionally) | Moment from the Lancaster Gate, Bayswater & Queensway Tube