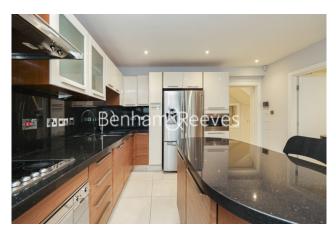

### **Property features**

5 x Double Bedrooms Townhouse with Built-in Wardrobes | 6 Luxury Bathrooms (4 x En-Suite, 1 x Family Bathroom | 3xUnusual Large Receptions with Dining Spaces /Large Windows | Separate Fully Fitted Kitchen Integrated with Appliances | Internal Area: 3400 Sq Ft / Sizeable Hallway / Ample Storage | EPC-C | Furnished or Unfurnished / Balcony-Terrace (126 Sq Ft) | Laundry Room / Gas-Powered Heating & Hot Water / CCTV | Well-decked Roof Terrace (333 Sq Ft Additionally) | Moment from the Lancaster Gate, Bayswater & Queensway Tube