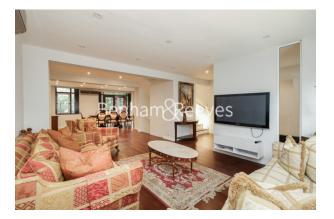

## ➡ 5 Bedrooms 🛁 6 Bathrooms 🖽 Unfurnished

A truly impeccable (3400 Sq Ft Internally) 5 bedrooms 6 bathrooms with a patio, large balcony and a 333 sq ft well-decked roof terrace sets over 5 floors of this beautiful terrace townhouse emerged in the distinguished location of Hyde Park. EPC-C

### **Property features**

5 x Double Bedrooms Townhouse with Built-in Wardrobes | 6 Luxury Bathrooms (4 x En-Suite, 1 x Family Bathroom | 3xUnusual Large Receptions with Dining Spaces /Large Windows | Separate Fully Fitted Kitchen Integrated with Appliances | Internal Area: 3400 Sq Ft / Sizeable Hallway / Ample Storage | EPC-C | Furnished or Unfurnished / Balcony-Terrace (126 Sq Ft) | Laundry Room / Gas-Powered Heating & Hot Water / CCTV | Well-decked Roof Terrace (333 Sq Ft Additionally) | Moment from the Lancaster Gate, Bayswater & Queensway Tube

### **International offices**

China | Hong Kong SAR | India | Indonesia | Qatar | Malaysia | Middle East | Pakistan Singapore | South Africa | Thailand | Turkey

Reception Room 2012" x 1614"

Cambridge Square W2 Approx. Total Internal Area: 316 Sq M / 3400 Sq Ft Roof Terrace: 31 Sq M / 333 Sq Ft Balcony: 12 Sq M / 126 Sq Ft Patio: 15 Sq M / 162 Sq Ft Double Garage: 27 Sq M / 290 Sq Ft