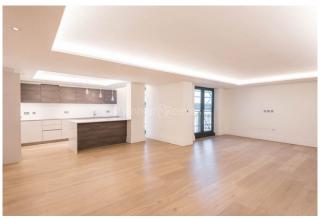

## 🛋 3 Bedrooms 🖼 3 Bathrooms 🕮 Furnished

A brand new and never been lived-in three double bedroom apartment spanning 1647 sq ft, set on the 5th floor of this sought-after development called 50 Kensington Gardens Square. The property is only moments from the world-famous Hyde Park. Bayswater & Queensway tubes are nearby.

### **Property features**

3 x Double Bedrooms with Large Built-in Wardrobes | 3 x Luxury Bathrooms | Open Plan Extra Large Reception with Dinning Area | Fully Fitted Kitchen Integrated with Well-Known Appliances | Bespoke Furnishing or Unfurnished / EPC-B / Air Conditioning | EPC-B | Internal Area: 1647 Sq Ft / Air Ventilation System | Contemporary 24 Hours Concierge / 24 Hours CCTV | Underground Parking Space on First Come First Serve Basis | Moment from the Bayswater & Queensway Underground Stations