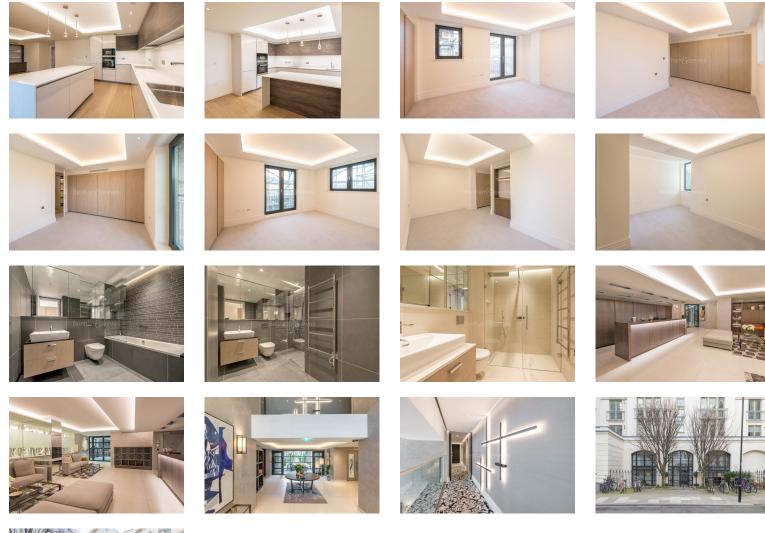

## 🛋 3 Bedrooms 🖼 3 Bathrooms 🕮 Furnished

A brand new and never been lived-in three double bedroom apartment spanning 1647 sq ft, set on the 5th floor of this sought-after development called 50 Kensington Gardens Square. The property is only moments from the world-famous Hyde Park. Bayswater & Queensway tubes are nearby.

### **Property features**

3 x Double Bedrooms with Large Built-in Wardrobes | 3 x Luxury Bathrooms | Open Plan Extra Large Reception with Dinning Area | Fully Fitted Kitchen Integrated with Well-Known Appliances | Bespoke Furnishing or Unfurnished / EPC-B / Air Conditioning | EPC-B | Internal Area: 1647 Sq Ft / Air Ventilation System | Contemporary 24 Hours Concierge / 24 Hours CCTV | Underground Parking Space on First Come First Serve Basis | Moment from the Bayswater & Queensway Underground Stations