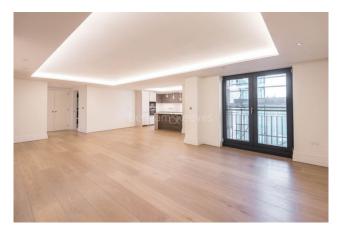

## 🛋 3 Bedrooms 🖼 3 Bathrooms 🕮 Furnished

A brand new and never been lived-in three double bedroom apartment spanning 1647 sq ft, set on the 5th floor of this sought-after development called 50 Kensington Gardens Square. The property is only moments from the world-famous Hyde Park. Bayswater & Queensway tubes are nearby.

### **Property features**

3 x Double Bedrooms with Large Built-in Wardrobes | 3 x Luxury Bathrooms | Open Plan Extra Large Reception with Dinning Area | Fully Fitted Kitchen Integrated with Well-Known Appliances | Bespoke Furnishing or Unfurnished / EPC-B / Air Conditioning | EPC-B | Internal Area: 1647 Sq Ft / Air Ventilation System | Contemporary 24 Hours Concierge / 24 Hours CCTV | Underground Parking Space on First Come First Serve Basis | Moment from the Bayswater & Queensway Underground Stations