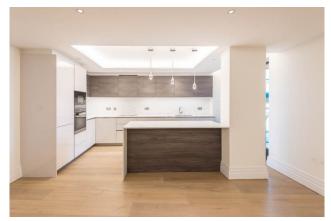

## 🛋 3 Bedrooms 🖼 3 Bathrooms 🕮 Furnished

A brand new and never been lived-in three double bedroom apartment spanning 1647 sq ft, set on the 5th floor of this sought-after development called 50 Kensington Gardens Square. The property is only moments from the world-famous Hyde Park. Bayswater & Queensway tubes are nearby.

### **Property features**

3 x Double Bedrooms with Large Built-in Wardrobes | 3 x Luxury Bathrooms | Open Plan Extra Large Reception with Dinning Area | Fully Fitted Kitchen Integrated with Well-Known Appliances | Bespoke Furnishing or Unfurnished / EPC-B / Air Conditioning | EPC-B | Internal Area: 1647 Sq Ft / Air Ventilation System | Contemporary 24 Hours Concierge / 24 Hours CCTV | Underground Parking Space on First Come First Serve Basis | Moment from the Bayswater & Queensway Underground Stations