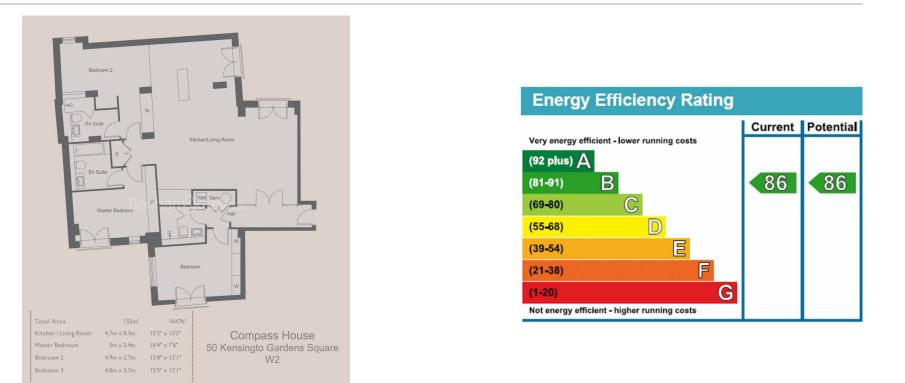

## 🛋 3 Bedrooms 🖼 3 Bathrooms 🕮 Furnished

A brand new and never been lived-in three double bedroom apartment spanning 1647 sq ft, set on the 5th floor of this sought-after development called 50 Kensington Gardens Square. The property is only moments from the world-famous Hyde Park. Bayswater & Queensway tubes are nearby.

### **Property features**

3 x Double Bedrooms with Large Built-in Wardrobes | 3 x Luxury Bathrooms | Open Plan Extra Large Reception with Dinning Area | Fully Fitted Kitchen Integrated with Well-Known Appliances | Bespoke Furnishing or Unfurnished / EPC-B / Air Conditioning | EPC-B | Internal Area: 1647 Sq Ft / Air Ventilation System | Contemporary 24 Hours Concierge / 24 Hours CCTV | Underground Parking Space on First Come First Serve Basis | Moment from the Bayswater & Queensway Underground Stations