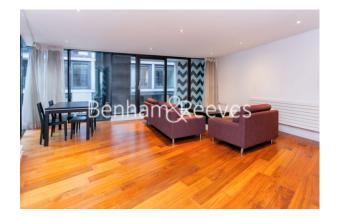

### Westland Place, Hoxton, N1

£550 per week, £2,383 per month + fees

## 🛋 1 Bedroom 🖼 1 Bathroom 🕮 Furnished

Stylish apartment set within a highly sought-after apartment block in Hoxton located 5 minutes from Old Street station and within easy reach of The City, Shoreditch and Clerkenwell.

### **Property features**

Modern 1 Bedroom Apartment | Bright Open Plan Reception With Dual Balconies | Fitted Kitchen with Integrated Appliances | Well Equipped Double Bedroom | Modern Family Size Bathroom | EPC-C | Wood Floors & Full-Length Windows Throughout | Professionally Managed Property | Close to The City, Shoreditch & Angel | 5 Minutes from Old Street Station