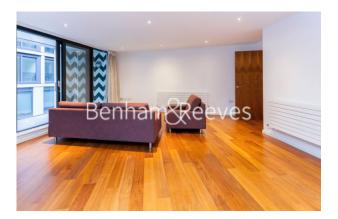

### Westland Place, Hoxton, N1

£550 per week, £2,383 per month + fees

## 🛋 1 Bedroom 🖼 1 Bathroom 🕮 Furnished

Stylish apartment set within a highly sought-after apartment block in Hoxton located 5 minutes from Old Street station and within easy reach of The City, Shoreditch and Clerkenwell.

### **Property features**

Modern 1 Bedroom Apartment | Bright Open Plan Reception With Dual Balconies | Fitted Kitchen with Integrated Appliances | Well Equipped Double Bedroom | Modern Family Size Bathroom | EPC-C | Wood Floors & Full-Length Windows Throughout | Professionally Managed Property | Close to The City, Shoreditch & Angel | 5 Minutes from Old Street Station