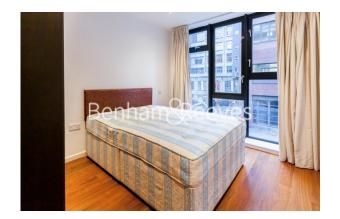

### Westland Place, Hoxton, N1

£550 per week, £2,383 per month + fees

## 🛋 1 Bedroom 🖼 1 Bathroom 🕮 Furnished

Stylish apartment set within a highly sought-after apartment block in Hoxton located 5 minutes from Old Street station and within easy reach of The City, Shoreditch and Clerkenwell.

### **Property features**

Modern 1 Bedroom Apartment | Bright Open Plan Reception With Dual Balconies | Fitted Kitchen with Integrated Appliances | Well Equipped Double Bedroom | Modern Family Size Bathroom | EPC-C | Wood Floors & Full-Length Windows Throughout | Professionally Managed Property | Close to The City, Shoreditch & Angel | 5 Minutes from Old Street Station