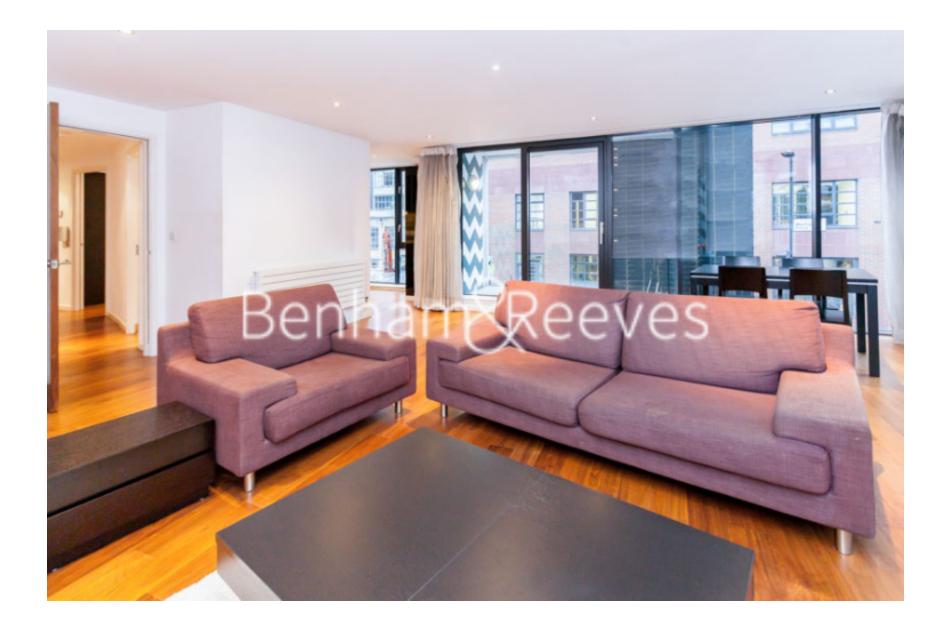

### **Property features**

Modern 1 Bedroom Apartment | Bright Open Plan Reception With Dual Balconies | Fitted Kitchen with Integrated Appliances | Well Equipped Double Bedroom | Modern Family Size Bathroom | EPC-C | Wood Floors & Full-Length Windows Throughout | Professionally Managed Property | Close to The City, Shoreditch & Angel | 5 Minutes from Old Street Station