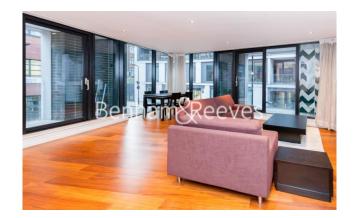

### Westland Place, Hoxton, N1

£550 per week, £2,383 per month + fees

## 🛋 1 Bedroom 🖼 1 Bathroom 🕮 Furnished

Stylish apartment set within a highly sought-after apartment block in Hoxton located 5 minutes from Old Street station and within easy reach of The City, Shoreditch and Clerkenwell.

### **Property features**

Modern 1 Bedroom Apartment | Bright Open Plan Reception With Dual Balconies | Fitted Kitchen with Integrated Appliances | Well Equipped Double Bedroom | Modern Family Size Bathroom | EPC-C | Wood Floors & Full-Length Windows Throughout | Professionally Managed Property | Close to The City, Shoreditch & Angel | 5 Minutes from Old Street Station