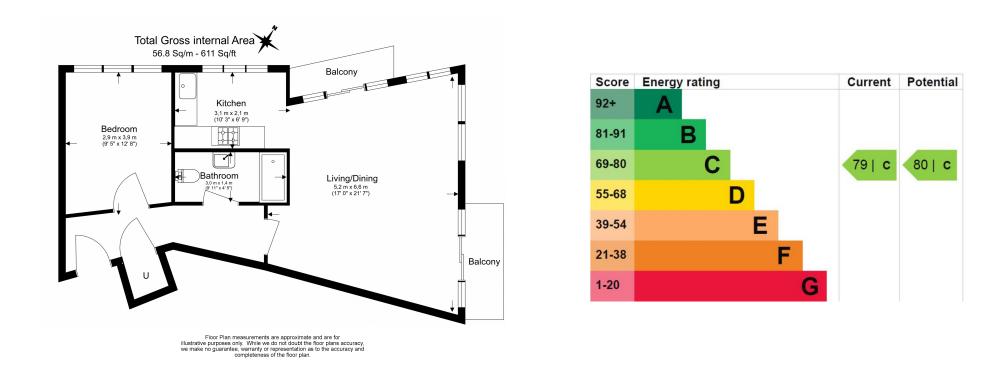

### **Property features**

Modern 1 Bedroom Apartment | Bright Open Plan Reception With Dual Balconies | Fitted Kitchen with Integrated Appliances | Well Equipped Double Bedroom | Modern Family Size Bathroom | EPC-C | Wood Floors & Full-Length Windows Throughout | Professionally Managed Property | Close to The City, Shoreditch & Angel | 5 Minutes from Old Street Station