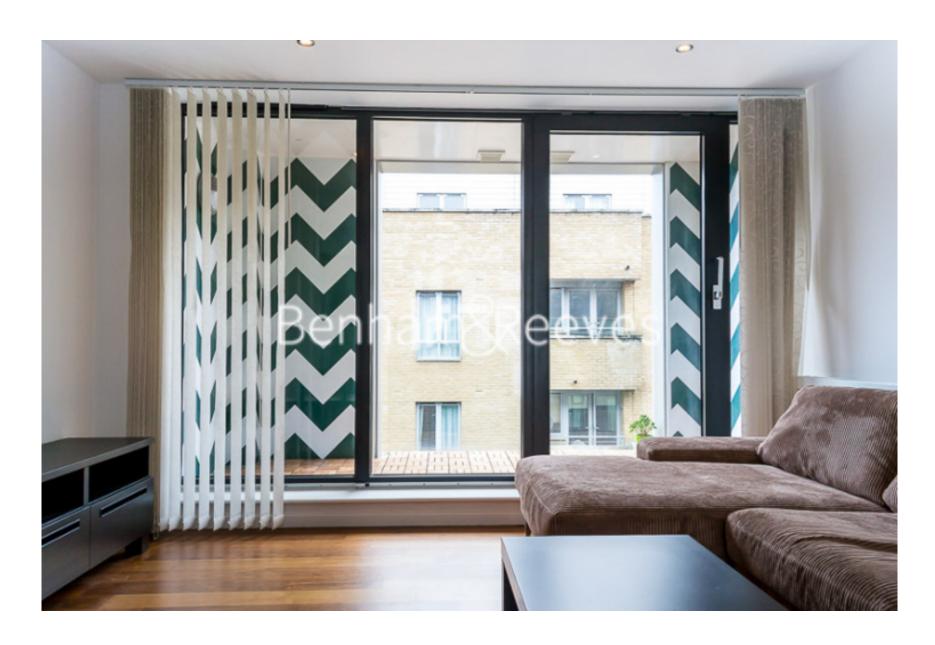

Nile Street, Hoxton, N1 £750 per week, £3,250 per month + fees

■ 3 Bedrooms ■ 1 Bathroom ■ Furnished

Stylish large apartment set within a sought-after apartment block in Hoxton located 5 minutes from Old Street Station, and within easy reach of The City, Shoreditch and Clerkenwell.

## **Property features**

Modern 3 Bedroom Apartment | Bright Open Plan Reception With Balcony | Fitted Kitchen with Integrated Appliances | 3 Well Equipped Bedrooms | Modern Family Size Bathroom | EPC-B | Wood Floors & Full-Length Windows Throughout | Furnished Apartment | Professionally Managed Property | Close to The City, Shoreditch & Angel, Old Street Station