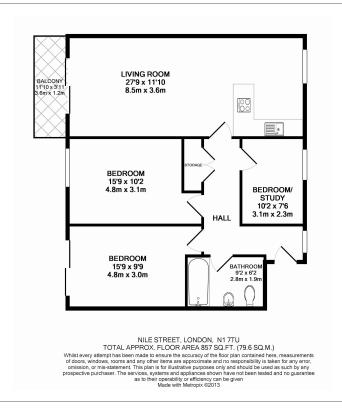

## **Property features**

Modern 3 Bedroom Apartment | Bright Open Plan Reception With Balcony | Fitted Kitchen with Integrated Appliances | 3 Well Equipped Bedrooms | Modern Family Size Bathroom | EPC-B | Wood Floors & Full-Length Windows Throughout | Furnished Apartment | Professionally Managed Property | Close to The City, Shoreditch & Angel, Old Street Station