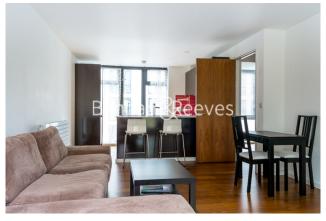

Nile Street, Hoxton, N1 £750 per week, £3,250 per month + fees

■ 3 Bedrooms ■ 1 Bathroom ■ Furnished

Stylish large apartment set within a sought-after apartment block in Hoxton located 5 minutes from Old Street Station, and within easy reach of The City, Shoreditch and Clerkenwell.

## **Property features**

Modern 3 Bedroom Apartment | Bright Open Plan Reception With Balcony | Fitted Kitchen with Integrated Appliances | 3 Well Equipped Bedrooms | Modern Family Size Bathroom | EPC-B | Wood Floors & Full-Length Windows Throughout | Furnished Apartment | Professionally Managed Property | Close to The City, Shoreditch & Angel, Old Street Station