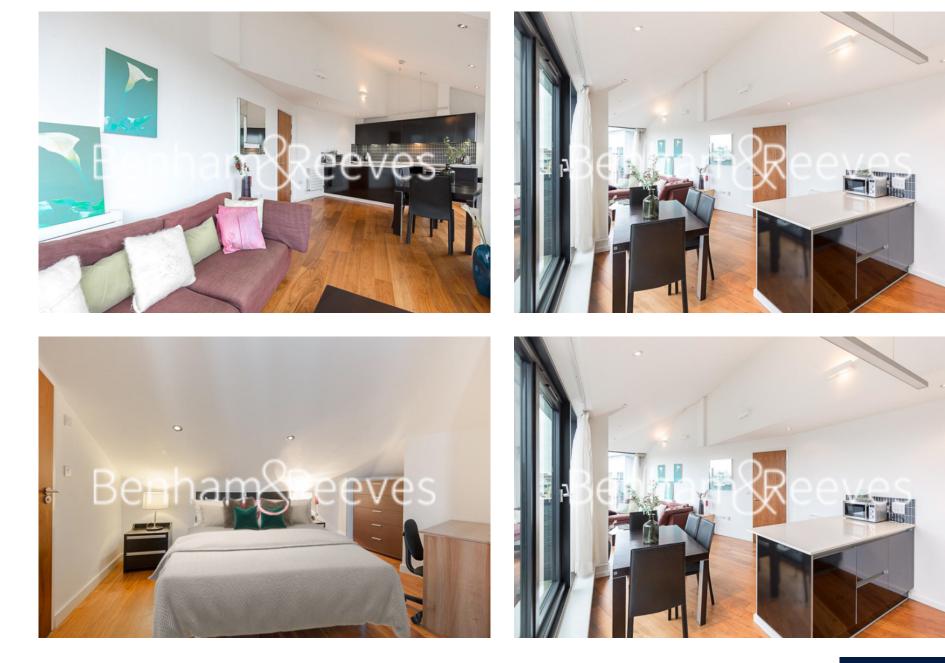

## 🛋 2 Bedrooms 🛛 🛱 2 Bathrooms 🕮 Furnished

Stylish 2-bedroom, 2-bathroom apartment set within a highly sought-after apartment block in Hoxton located 5 minutes from Old Street station, within easy reach of The City and Shoreditch.

### **Property features**

2 Bedroom, 2 Bathroom Duplex Apartment | Bright Reception With Full Length Balcony | Fitted Kitchen With Fully Integrated Appliances | 2 Well Equipped Double Bedroom | Modern En Suite Shower Wet Room & Family Size Bathroom | EPC-B | WFurnished Split Level Top Floor Apartment | Professionally Managed | Close to The City, Shoreditch & Angel | Minutes from Old Street Station (Northern Line & Mainline Ra