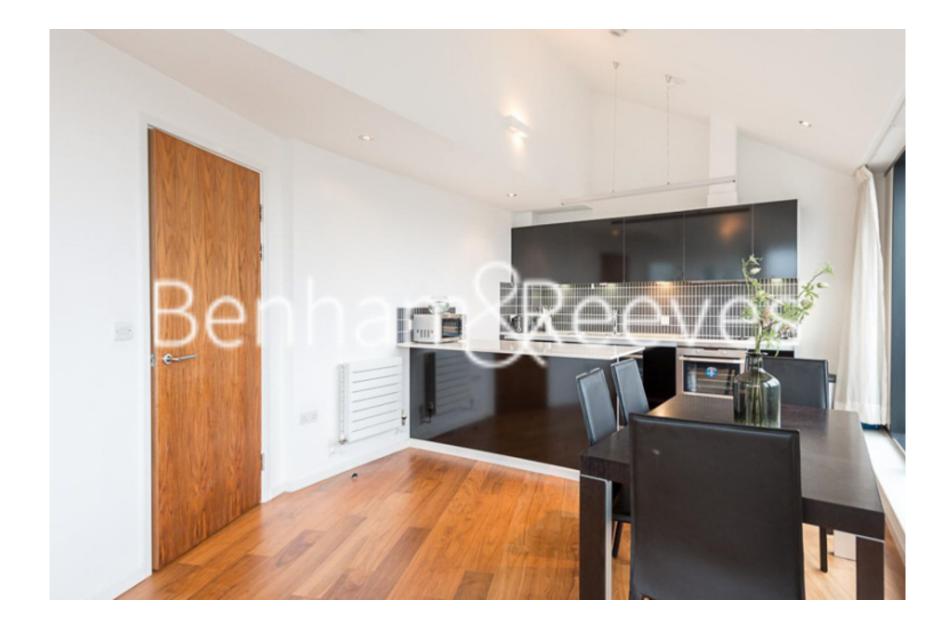

## 🛋 2 Bedrooms 🛛 🛱 2 Bathrooms 🕮 Furnished

Stylish 2-bedroom, 2-bathroom apartment set within a highly sought-after apartment block in Hoxton located 5 minutes from Old Street station, within easy reach of The City and Shoreditch.

### **Property features**

2 Bedroom, 2 Bathroom Duplex Apartment | Bright Reception With Full Length Balcony | Fitted Kitchen With Fully Integrated Appliances | 2 Well Equipped Double Bedroom | Modern En Suite Shower Wet Room & Family Size Bathroom | EPC-B | WFurnished Split Level Top Floor Apartment | Professionally Managed | Close to The City, Shoreditch & Angel | Minutes from Old Street Station (Northern Line & Mainline Ra