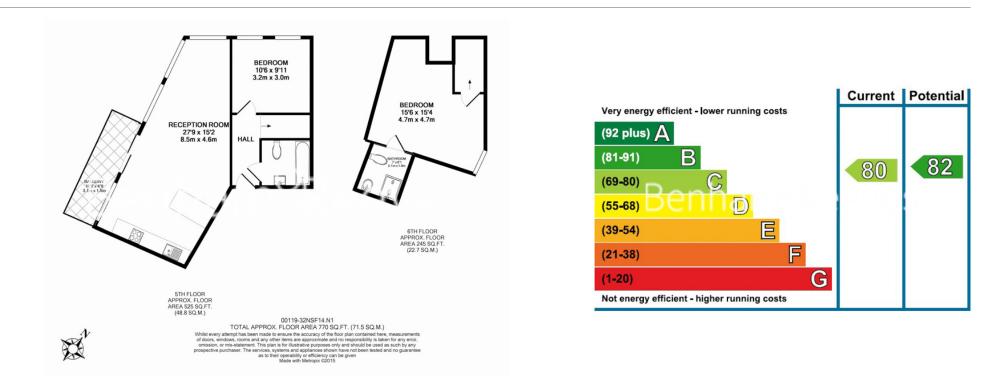

### **Property features**

2 Bedroom, 2 Bathroom Duplex Apartment | Bright Reception With Full Length Balcony | Fitted Kitchen With Fully Integrated Appliances | 2 Well Equipped Double Bedroom | Modern En Suite Shower Wet Room & Family Size Bathroom | EPC-B | WFurnished Split Level Top Floor Apartment | Professionally Managed | Close to The City, Shoreditch & Angel | Minutes from Old Street Station (Northern Line & Mainline Ra