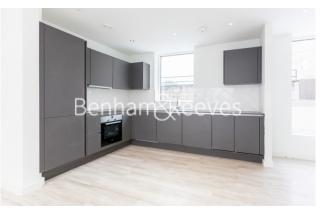

Habito, Hounslow, TW3

£461 per week, £1,998 per month + fees

### 🛋 2 Bedrooms 🖼 2 Bathrooms 🕮 Unfurnished

A spacious apartment situated in a contemporary development in the heart of Hounslow, TW3, a few minutes from Hounslow Central Underground (Piccadilly Line) which offers access to both the West End and Heathrow.

### **Property features**

Unfurnished | Modern Aspect | Wood Floors | Central Heating | Private Balcony | EPC-B | Communal Gardens | Local Amenities | Lift Access | Hounslow central

For more information about this property, please call our Kew branch on