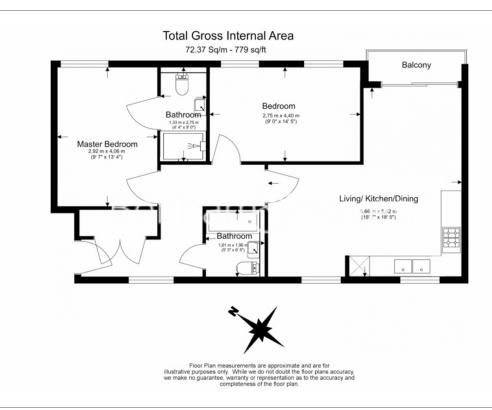

### 🛋 2 Bedrooms 🖼 2 Bathrooms 🕮 Unfurnished

A spacious apartment situated in a contemporary development in the heart of Hounslow, TW3, a few minutes from Hounslow Central Underground (Piccadilly Line) which offers access to both the West End and Heathrow.

### **Property features**

Unfurnished | Modern Aspect | Wood Floors | Central Heating | Private Balcony | EPC-B | Communal Gardens | Local Amenities | Lift Access | Hounslow central

For more information about this property, please call our Kew branch on