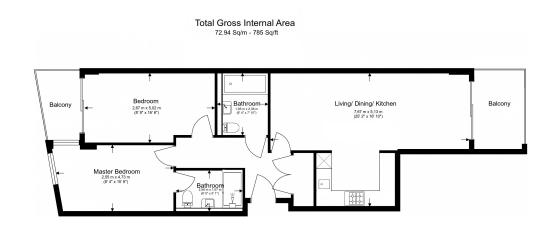

## **Habito, Hounslow, TW3**

£462 per week, £2,000 per month + fees

Floor Plan measurements are approximate and are for illustrative purposes only. While we do not doubt the floor plans accuracy, we make no guarantee, warranty or representation as to the accuracy and completeness of the floor plan.