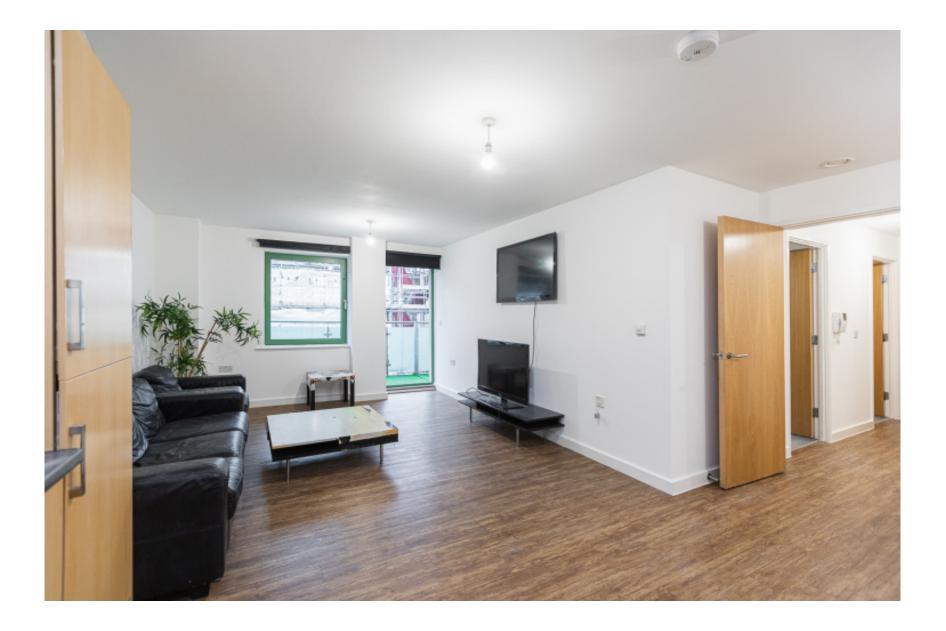

### ⊨ 2 Bedrooms 🛁 2 Bathrooms 🖽 Furnished/UnFurnished

CONVENIENT two bedroom apartment situated in the heart of Hounslow, TW3. Just a few minutes from HOUNSLOW CENTRAL underground (Piccadilly Line) which offers access to both the West End and Heathrow.

### **Property features**

Private Balcony | Modern Aspect | Wood Floors | Central Heating | Bright | EPC-B | Communal Gardens | Local Amenities | Lift Access | Hounslow Central

For more information about this property, please call our Kew branch on