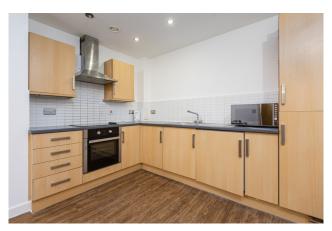

### ⊨ 2 Bedrooms 🛁 2 Bathrooms 🖽 Furnished/UnFurnished

CONVENIENT two bedroom apartment situated in the heart of Hounslow, TW3. Just a few minutes from HOUNSLOW CENTRAL underground (Piccadilly Line) which offers access to both the West End and Heathrow.

### **Property features**

Private Balcony | Modern Aspect | Wood Floors | Central Heating | Bright | EPC-B | Communal Gardens | Local Amenities | Lift Access | Hounslow Central

For more information about this property, please call our Kew branch on