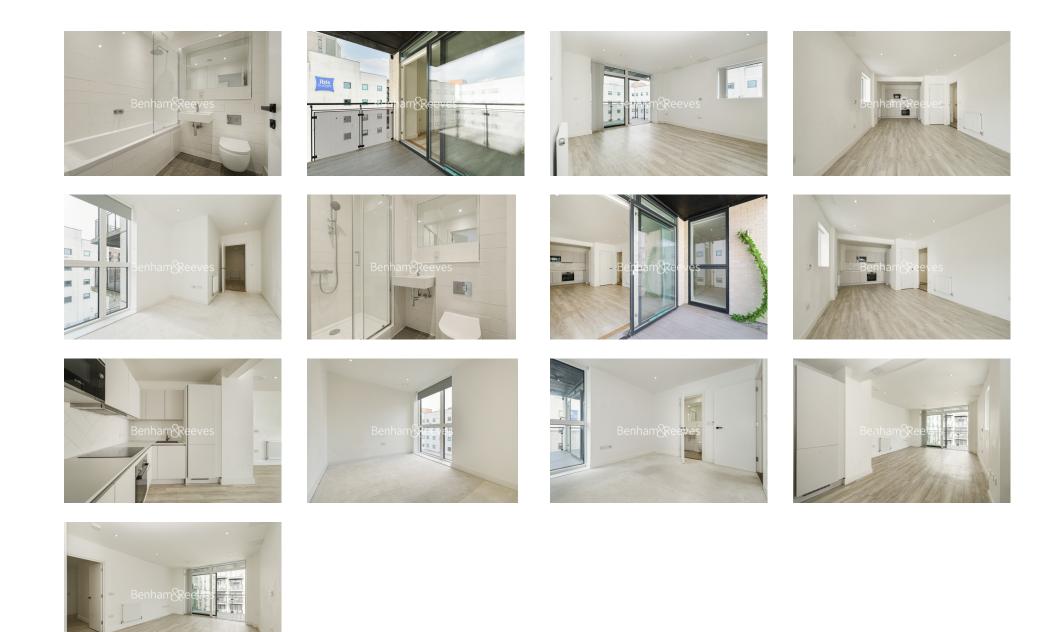

### 🛋 2 Bedrooms 🖼 2 Bathrooms 🕮 Unfurnished

Dual aspect spacious two double bedroom apartment situated in the boutique Habito development in the heart of Hounslow, TW3. Just a few minutes from Hounslow central underground (Piccadilly Line) which offers access to both the West End and Heathrow``

### **Property features**

Private Balcony | Modern Aspect | Wood Floors | Central Heating | Double Storage | EPC- B | Central Location | Local Amenities | Lift Access | Nearby Hounslow Central underground (Piccadilly Line)