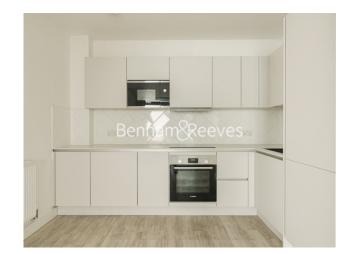

### 🛋 2 Bedrooms 🖼 2 Bathrooms 🕮 Unfurnished

Dual aspect spacious two double bedroom apartment situated in the boutique Habito development in the heart of Hounslow, TW3. Just a few minutes from Hounslow central underground (Piccadilly Line) which offers access to both the West End and Heathrow``

### **Property features**

Private Balcony | Modern Aspect | Wood Floors | Central Heating | Double Storage | EPC- B | Central Location | Local Amenities | Lift Access | Nearby Hounslow Central underground (Piccadilly Line)