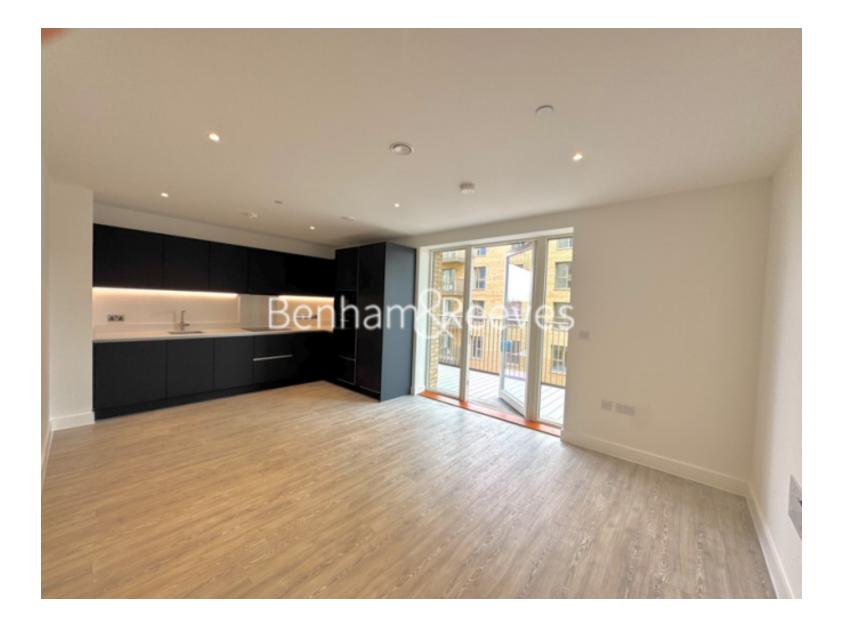

## Lampton Parkside, Hounslow, TW3

£404 per week, £1,750 per month + fees

### 🛋 1 Bedroom 🖼 1 Bathroom 🕮 Furnished

This brand new, apartment is situated within an outstanding Hill Group development in Hounslow and located next to the 40 acres of parkland at Lampton Park.

Please click here for full detail

### **Property features**

Brand New | One Bedroom | Lampton Parkside | Concierge On Site | Fully Furnished | EPC-B | full height windows | Central London and Heathrow Airport | Nearby Hounslow Central Station