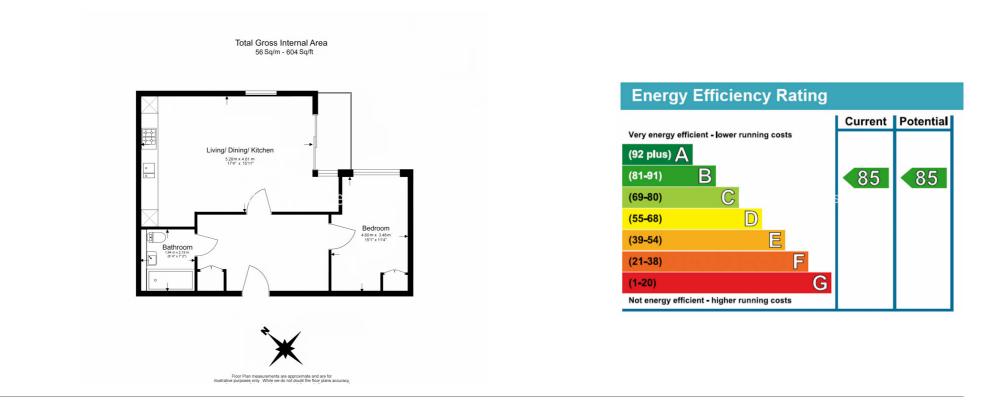

### **Property features**

One Bedroom | Modern aspect | Wood floors | Central heating | Private balcony | EPC-B | Communal gardens | Local amenities | Lift access | Hounslow central

For more information about this property, please call our Kew branch on