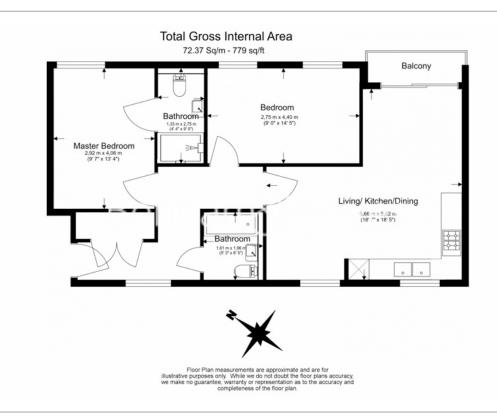

Habito, Hounslow, TW3

£438 per week, £1,898 per month + fees

### 🛋 2 Bedrooms 🛛 🛱 2 Bathrooms 🕮 Unfurnished

Dual aspect spacious apartment situated in a boutique development in the heart of Hounslow, TW3. Just a few minutes from Hounslow central underground (Piccadilly Line) which offers access to both the West End and Heathrow.

### **Property features**

Two Private Balconies | Modern Aspect | Wood Floors | Central Heating | Double Storage | EPC-B | Communal Gardens | Local Amenities | Lift Access | Hounslow Central

For more information about this property, please call our Kew branch on

## Habito, Hounslow, TW3

£438 per week, £1,898 per month + fees

www.benhams.com