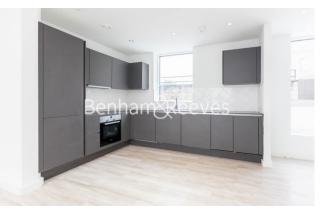

### 🛋 2 Bedrooms 🛛 🛱 2 Bathrooms 🕮 Unfurnished

Dual aspect spacious apartment situated in a boutique development in the heart of Hounslow, TW3. Just a few minutes from Hounslow central underground (Piccadilly Line) which offers access to both the West End and Heathrow.

### **Property features**

Two Private Balconies | Modern Aspect | Wood Floors | Central Heating | Double Storage | EPC-B | Communal Gardens | Local Amenities | Lift Access | Hounslow Central

For more information about this property, please call our Kew branch on