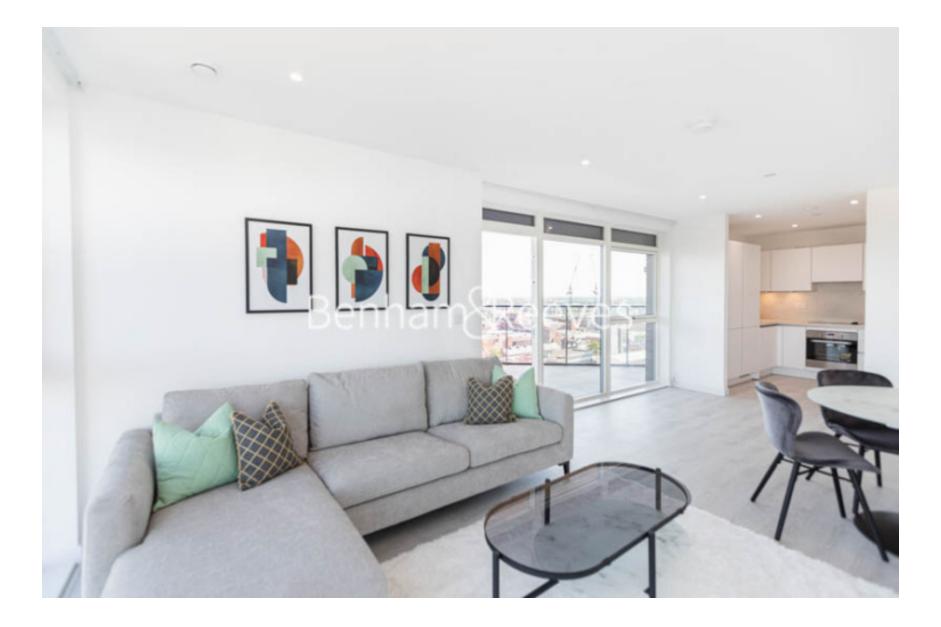

## **High Street Quarter, Hounslow, TW3**

£600 per week, £2,600 per month + fees

## 🛋 2 Bedrooms 🛛 🛱 2 Bathrooms 🖉 Furnished

Two-bedroom apartment situated in the newest development High Street Quarter. Just a few minutes from HOUNSLOW HIGH STREET and Hounslow West underground station (Piccadilly Line) which offers access to both the West End and Heathrow

### **Property features**

Furnished | Underground Parking | Wood Floors | Private Balcony | Communal Gardens | EPC-B | Underfloor Heating | Bicycle Storage | Lift Access | Nearby Hounslow High Street

For more information about this property, please call our Kew branch on