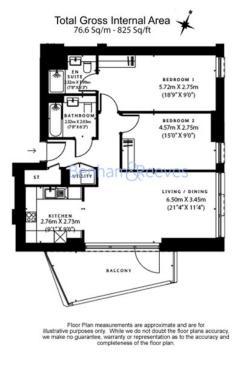

## 🛋 2 Bedrooms 🛛 🛱 2 Bathrooms 🖉 Furnished

Two-bedroom apartment situated in the newest development High Street Quarter. Just a few minutes from HOUNSLOW HIGH STREET and Hounslow West underground station (Piccadilly Line) which offers access to both the West End and Heathrow

### **Property features**

Furnished | Underground Parking | Wood Floors | Private Balcony | Communal Gardens | EPC-B | Underfloor Heating | Bicycle Storage | Lift Access | Nearby Hounslow High Street

For more information about this property, please call our Kew branch on