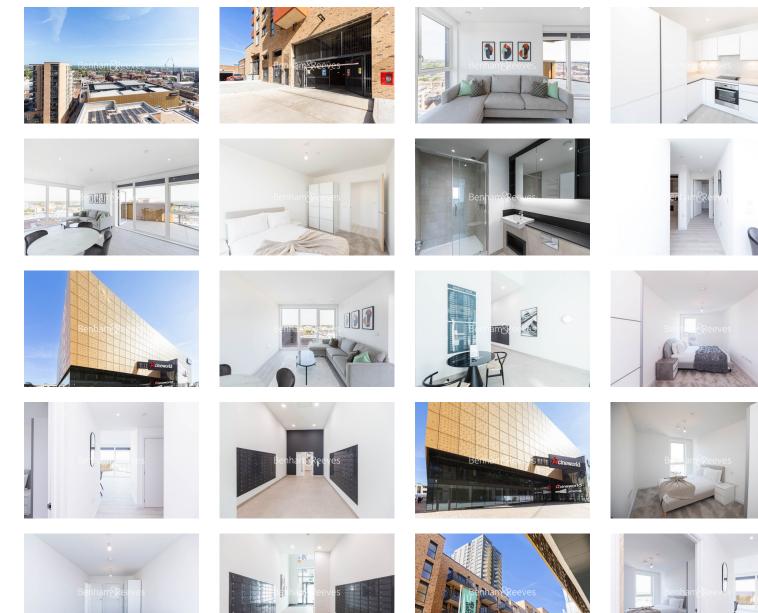

## **High Street Quarter, Hounslow, TW3**

£600 per week, £2,600 per month + fees

## 🛋 2 Bedrooms 🛛 🛱 2 Bathrooms 🖉 Furnished

Two-bedroom apartment situated in the newest development High Street Quarter. Just a few minutes from HOUNSLOW HIGH STREET and Hounslow West underground station (Piccadilly Line) which offers access to both the West End and Heathrow

### **Property features**

Furnished | Underground Parking | Wood Floors | Private Balcony | Communal Gardens | EPC-B | Underfloor Heating | Bicycle Storage | Lift Access | Nearby Hounslow High Street

For more information about this property, please call our Kew branch on