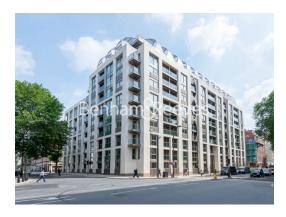

## The Courthouse, Horseferry Road, Westminster, SW1

£1,000 per week, £4,333 per month + fees

### ■ 2 Bedrooms ■ 2 Bathrooms ■ Furnished

A superb 840 sq ft TWO-BEDROOM apartment with private BALCONY overlooking the St John's Gardens in THE COURTHOUSE on Horseferry Road in Westminster. Residents benefit from 24-Hr Concierge & a well-equipped Fitness Suite. Secure PARKING SPACE included.