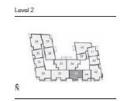

# The Courthouse, Horseferry Road, Westminster, SW1

£1,000 per week, £4,333 per month + fees

www.benhams.com

| Living/Dring | MENTER        | 420mx449m     |
|--------------|---------------|---------------|
| Kitchen      | 150° x 70°    | 4.20m x 2.25m |
| Redroom 1    | 110" x 15%    | 3.36m x 6.72m |
| Redroom 2    | 1074" ± 1074" | 48mx3Mm       |
| on sufe      | Trage         | 2.50m x 2.00m |
| Shower Room  | W x G F       | 265m x 200m   |
| Total        | B60 agft      | 78.06 xq m    |
| lakony       | HIFTST        | 3.55m x 159m  |