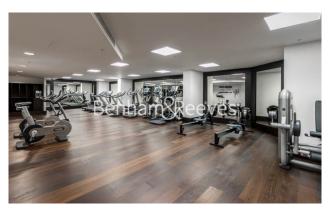

### ■ 2 Bedrooms ■ 2 Bathrooms ■ Furnished

A superb 840 sq ft TWO-BEDROOM apartment with private BALCONY overlooking the St John's Gardens in THE COURTHOUSE on Horseferry Road in Westminster. Residents benefit from 24-Hr Concierge & a well-equipped Fitness Suite. Secure PARKING SPACE included.

#### **Property features**

2 Bedroom | 2 Bathrooms | Reception Room | Furnished | Fitted Kitchen | EPC-B | 840 Sq Ft | Residents Fitness Suite & Underground Parking | Concierge | Nearby St James Park (Circle & District Lines) & Westminster