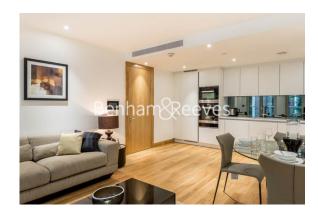

### ■ 2 Bedrooms ■ 2 Bathrooms ■ Furnished

A superb 840 sq ft TWO-BEDROOM apartment with private BALCONY overlooking the St John's Gardens in THE COURTHOUSE on Horseferry Road in Westminster. Residents benefit from 24-Hr Concierge & a well-equipped Fitness Suite. Secure PARKING SPACE included.

#### **Property features**

2 Bedroom | 2 Bathrooms | Reception Room | Furnished | Fitted Kitchen | EPC-B | 840 Sq Ft | Residents Fitness Suite & Underground Parking | Concierge | Nearby St James Park (Circle & District Lines) & Westminster