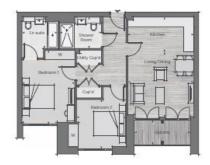

# The Courthouse, Horseferry Road, Westminster, SW1

£1,000 per week, £4,333 per month + fees

www.benhams.com

| Living/Dring | MENTER        | 420mx449m     |
|--------------|---------------|---------------|
| Kitchen      | 150° x 70°    | 4.20m x 2.25m |
| Redroom 1    | 110" x 15%    | 3.36m x 6.72m |
| Redroom 2    | 1074" ± 1074" | 48mx3Mm       |
| on sufe      | Trage         | 2.50m x 2.00m |
| Shower Room  | W x G F       | 265m x 200m   |
| Total        | B60 agft      | 78.06 xq m    |
| lakony       | HIFTST        | 3.55m x 159m  |