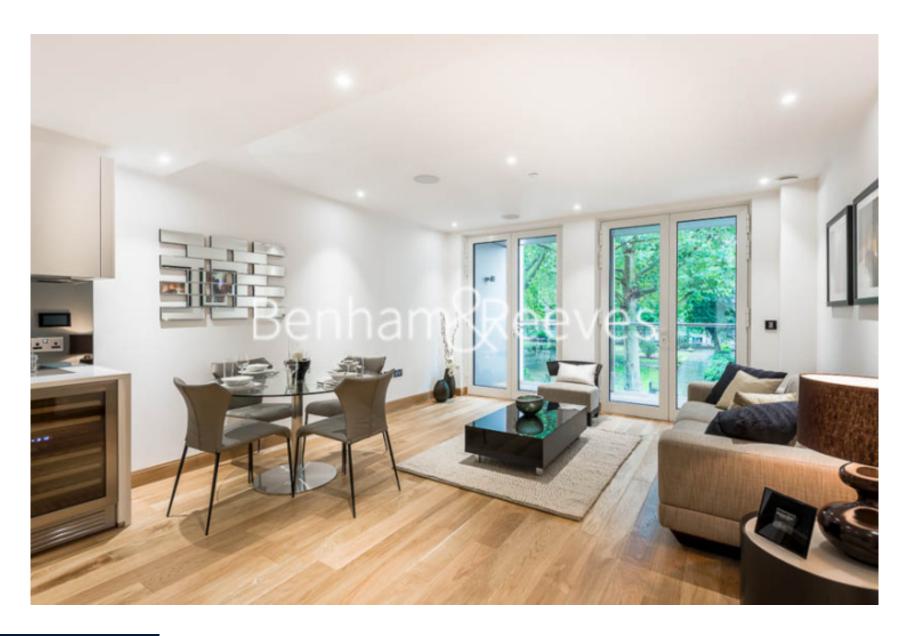

## The Courthouse, Horseferry Road, Westminster, SW1

£1,000 per week, £4,333 per month + fees

### ■ 2 Bedrooms ■ 2 Bathrooms ■ Furnished

A superb 840 sq ft TWO-BEDROOM apartment with private BALCONY overlooking the St John's Gardens in THE COURTHOUSE on Horseferry Road in Westminster. Residents benefit from 24-Hr Concierge & a well-equipped Fitness Suite. Secure PARKING SPACE included.

#### **Property features**

2 Bedroom | 2 Bathrooms | Reception Room | Furnished | Fitted Kitchen | EPC-B | 840 Sq Ft | Residents Fitness Suite & Underground Parking | Concierge | Nearby St James Park (Circle & District Lines) & Westminster