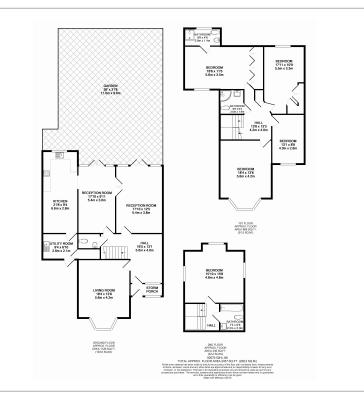

### 🛋 5 Bedrooms 🖼 3 Bathrooms 🕮 Unfurnished

Large family home arranged over three floors with well-maintained garden and off-street parking, located in one of Highgate's Prime locations. Close to the transport links of Archway Station, Gospel Oak Station and Tufnell Park Station.

### **Property features**

Five double bedroom | Two reception rooms and one dining room | Brand new, fully fitted kitchen | Three bathrooms ( one en-suite) | Utility Room | EPC-D | Beautiful Private Garden | Prime Highgate Location | Close proximity to the French School in Kentish Town | Nearby Gospel Oak Station