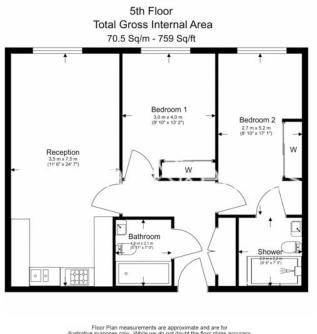

### Highbury Gardens, Holloway Road, N7

£650 per week, £2,817 per month + fees

www.benhams.com

Floor Plan measurements are approximate and are for illustrative purposes only. While we do not doubt the floor plans accuracy, we make no guarantee, warranty or representation as to the accuracy and completeness of the floor plan.