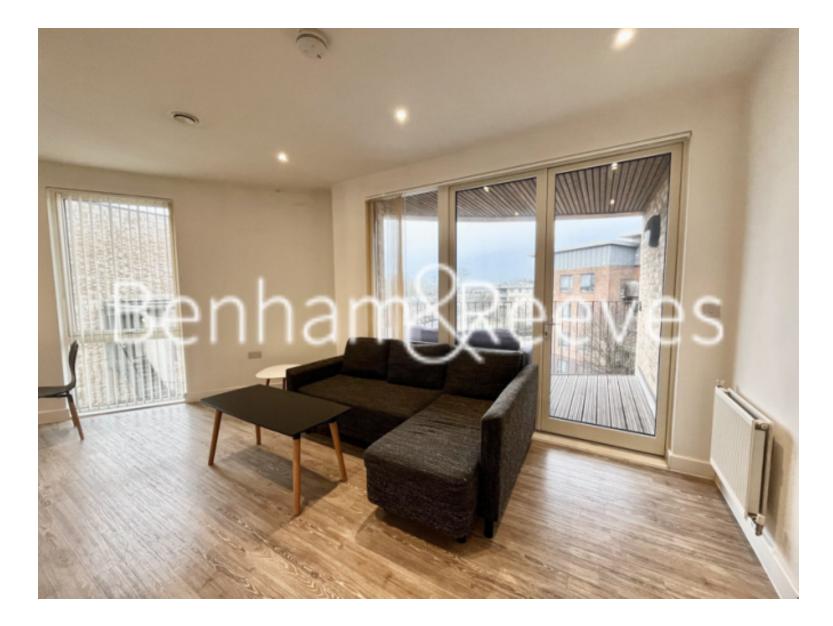

### 🛋 1 Bedroom 🖼 1 Bathroom 🕮 Furnished

A superb 1st-floor apartment in the desirable Camellia Apartments development, located in a peaceful neighborhood in North West London, offering a welcoming atmosphere that combines comfort and convenience

### **Property features**

Fully Furnished | Double Bedroom | Bathroom | Modern Kitchen | Balcony | EPC-B | Wood Floors | Full Double Glazed Window | Harlesden Station

For more information about this property, please call our Wembley branch on