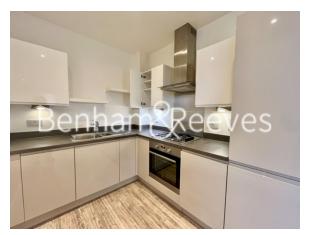

### **Property features**

Fully Furnished | Double Bedroom | Bathroom | Modern Kitchen | Balcony | EPC-B | Wood Floors | Full Double Glazed Window | Harlesden Station

For more information about this property, please call our Wembley branch on