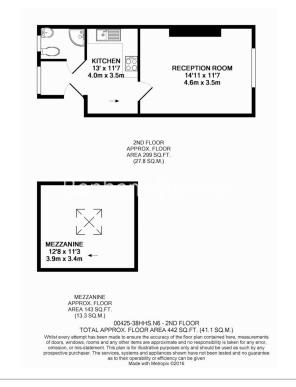

### ➡ 1 Bedroom ➡ 1 Bathroom ➡ Furnished/UnFurnished

Trendy top floor loft conversion apartment overlooking High Streeet in the Heart of the Village and a short walk to the Tube, Villae and Waterlow Park.

### **Property features**

1 Bedroom | 1 Bathroom | Reception | Furnished or Unfurnished | Fitted Kitchen | EPC-D | Wood Floors | Close to Amenties | Nearby Highgate Tube Station

For more information about this property, please call our Highgate branch on