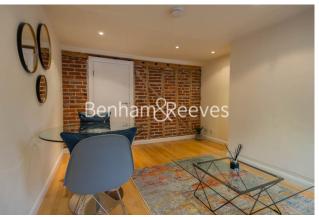

### ➡ 1 Bedroom ➡ 1 Bathroom ➡ Furnished/UnFurnished

Trendy top floor loft conversion apartment overlooking High Streeet in the Heart of the Village and a short walk to the Tube, Villae and Waterlow Park.

### **Property features**

1 Bedroom | 1 Bathroom | Reception | Furnished or Unfurnished | Fitted Kitchen | EPC-D | Wood Floors | Close to Amenties | Nearby Highgate Tube Station

For more information about this property, please call our Highgate branch on