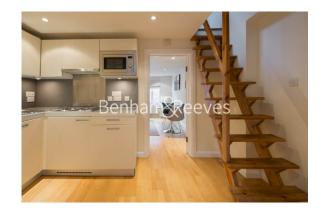

### ➡ 1 Bedroom ➡ 1 Bathroom ➡ Furnished/UnFurnished

Trendy top floor loft conversion apartment overlooking High Streeet in the Heart of the Village and a short walk to the Tube, Villae and Waterlow Park.

### **Property features**

1 Bedroom | 1 Bathroom | Reception | Furnished or Unfurnished | Fitted Kitchen | EPC-D | Wood Floors | Close to Amenties | Nearby Highgate Tube Station

For more information about this property, please call our Highgate branch on