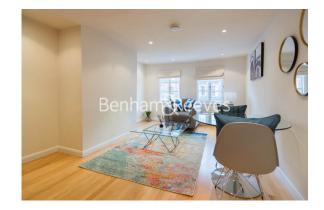

### ➡ 1 Bedroom ➡ 1 Bathroom ➡ Furnished/UnFurnished

Trendy top floor loft conversion apartment overlooking High Streeet in the Heart of the Village and a short walk to the Tube, Villae and Waterlow Park.

### **Property features**

1 Bedroom | 1 Bathroom | Reception | Furnished or Unfurnished | Fitted Kitchen | EPC-D | Wood Floors | Close to Amenties | Nearby Highgate Tube Station

For more information about this property, please call our Highgate branch on