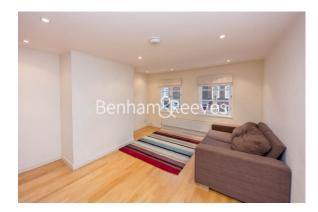

### ➡ 1 Bedroom ➡ 1 Bathroom ➡ Furnished/UnFurnished

Trendy top floor loft conversion apartment overlooking High Streeet in the Heart of the Village and a short walk to the Tube, Villae and Waterlow Park.

### **Property features**

1 Bedroom | 1 Bathroom | Reception | Furnished or Unfurnished | Fitted Kitchen | EPC-D | Wood Floors | Close to Amenties | Nearby Highgate Tube Station

For more information about this property, please call our Highgate branch on