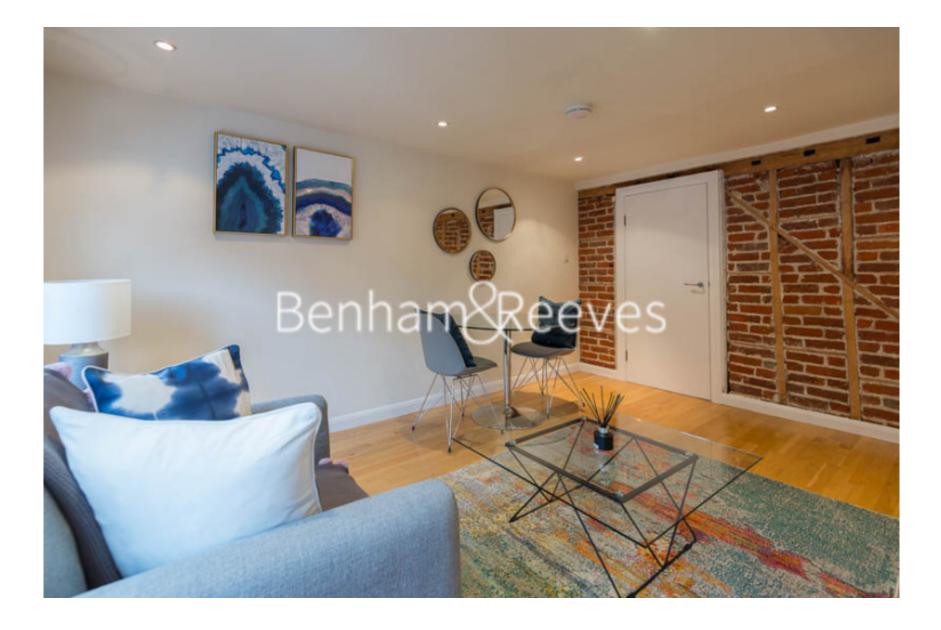

### ➡ 1 Bedroom ➡ 1 Bathroom ➡ Furnished/UnFurnished

Trendy top floor loft conversion apartment overlooking High Streeet in the Heart of the Village and a short walk to the Tube, Villae and Waterlow Park.

### **Property features**

1 Bedroom | 1 Bathroom | Reception | Furnished or Unfurnished | Fitted Kitchen | EPC-D | Wood Floors | Close to Amenties | Nearby Highgate Tube Station

For more information about this property, please call our Highgate branch on