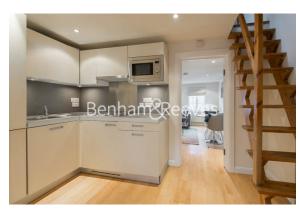

### **Property features**

1 Bedroom | 1 Bathroom | Reception | Furnished or Unfurnished | Fitted Kitchen | EPC-D | Wood Floors | Close to Amenties | Nearby Highgate Tube Station

For more information about this property, please call our Highgate branch on