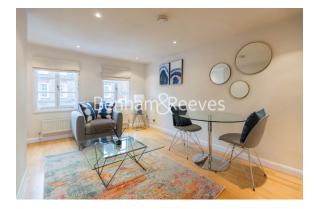

### ➡ 1 Bedroom ➡ 1 Bathroom ➡ Furnished/UnFurnished

Trendy top floor loft conversion apartment overlooking High Streeet in the Heart of the Village and a short walk to the Tube, Villae and Waterlow Park.

### **Property features**

1 Bedroom | 1 Bathroom | Reception | Furnished or Unfurnished | Fitted Kitchen | EPC-D | Wood Floors | Close to Amenties | Nearby Highgate Tube Station

For more information about this property, please call our Highgate branch on