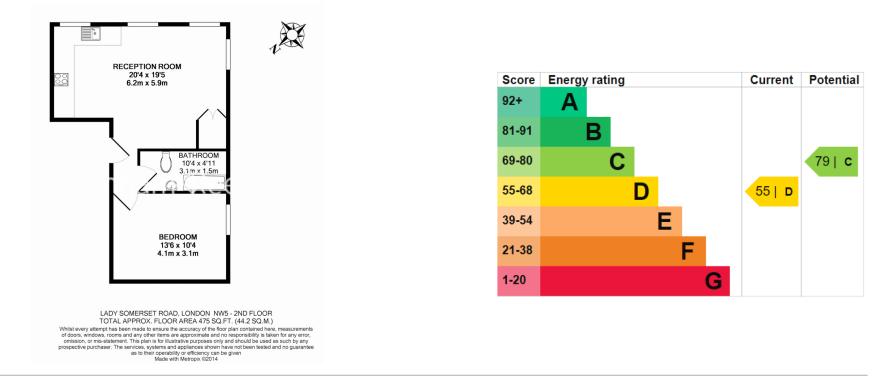

### **Property features**

One Double Bedroom | Open Plan Kitchen/Reception Room | Family bathroom | Partly Furnished | Second Flooor | EPC-D | Close To Local Amenities | Great Location | Bright And Light | Nearby Tufnell park and Kentish Town station (Northern Line)