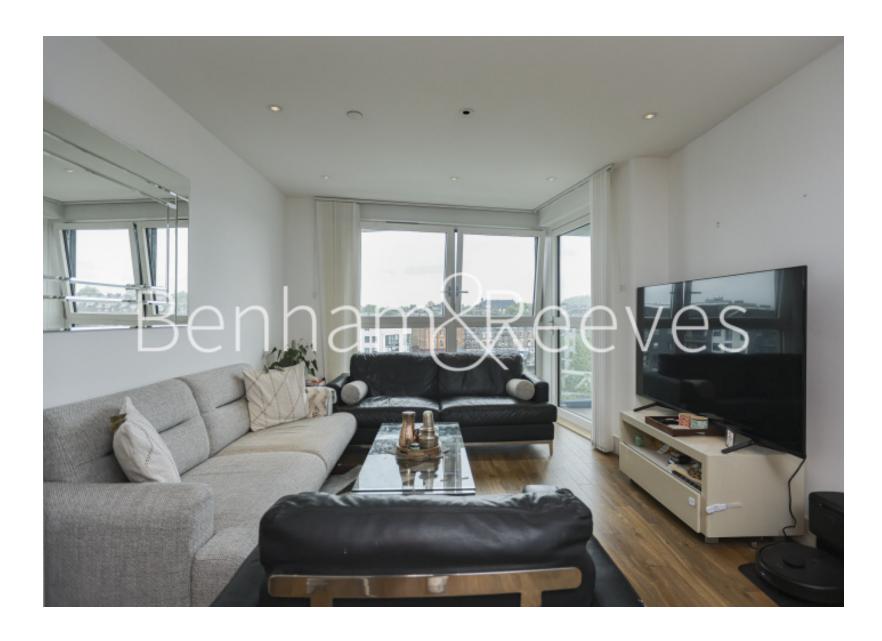

**Queensland Road, Highgate, N7** 

£635 per week, £2,750 per month + fees

■ 2 Bedrooms ■ 1 Bathroom ■ Furnished

An immaculately presented apartment set on the sixth floor of Gillespie Court situated in Queensland Terrace, a striking residential development of three distinctive towers adjacent to Arsenal's world famous Emirates Stadium. Including a secured allocated parking space for one car.

## **Property features**

Two double bedrooms | luxyry bathroom | Open plan kitchen/reception room | Wood floors throughout | Fully fitted modern kitchen | EPC-B | Secured allocated parking for one car | Gym | Next to arsenal stadium | Close to transport and amenities