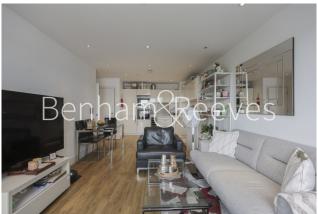

## **Property features**

Two double bedrooms | luxyry bathroom | Open plan kitchen/reception room | Wood floors throughout | Fully fitted modern kitchen | EPC-B | Secured allocated parking for one car | Gym | Next to arsenal stadium | Close to transport and amenities