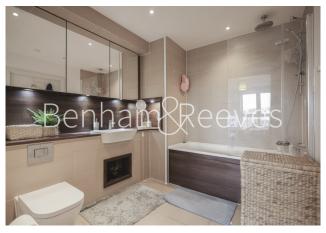

## **Property features**

Two double bedrooms | luxyry bathroom | Open plan kitchen/reception room | Wood floors throughout | Fully fitted modern kitchen | EPC-B | Secured allocated parking for one car | Gym | Next to arsenal stadium | Close to transport and amenities