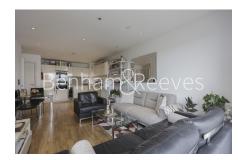

**Queensland Road, Highgate, N7** 

£635 per week, £2,750 per month + fees

■ 2 Bedrooms ■ 1 Bathroom ■ Furnished

An immaculately presented apartment set on the sixth floor of Gillespie Court situated in Queensland Terrace, a striking residential development of three distinctive towers adjacent to Arsenal's world famous Emirates Stadium. Including a secured allocated parking space for one car.

## **Property features**

Two double bedrooms | luxyry bathroom | Open plan kitchen/reception room | Wood floors throughout | Fully fitted modern kitchen | EPC-B | Secured allocated parking for one car | Gym | Next to arsenal stadium | Close to transport and amenities