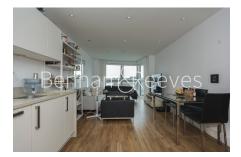

**Queensland Road, Highgate, N7** 

£635 per week, £2,750 per month + fees

■ 2 Bedrooms ■ 1 Bathroom ■ Furnished

An immaculately presented apartment set on the sixth floor of Gillespie Court situated in Queensland Terrace, a striking residential development of three distinctive towers adjacent to Arsenal's world famous Emirates Stadium. Including a secured allocated parking space for one car.

## **Property features**

Two double bedrooms | luxyry bathroom | Open plan kitchen/reception room | Wood floors throughout | Fully fitted modern kitchen | EPC-B | Secured allocated parking for one car | Gym | Next to arsenal stadium | Close to transport and amenities