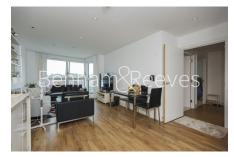

**Queensland Road, Highgate, N7** 

£635 per week, £2,750 per month + fees

■ 2 Bedrooms ■ 1 Bathroom ■ Furnished

An immaculately presented apartment set on the sixth floor of Gillespie Court situated in Queensland Terrace, a striking residential development of three distinctive towers adjacent to Arsenal's world famous Emirates Stadium. Including a secured allocated parking space for one car.

## **Property features**

Two double bedrooms | luxyry bathroom | Open plan kitchen/reception room | Wood floors throughout | Fully fitted modern kitchen | EPC-B | Secured allocated parking for one car | Gym | Next to arsenal stadium | Close to transport and amenities