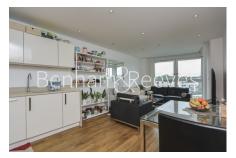

**Queensland Road, Highgate, N7** 

£635 per week, £2,750 per month + fees

■ 2 Bedrooms ■ 1 Bathroom ■ Furnished

An immaculately presented apartment set on the sixth floor of Gillespie Court situated in Queensland Terrace, a striking residential development of three distinctive towers adjacent to Arsenal's world famous Emirates Stadium. Including a secured allocated parking space for one car.

## **Property features**

Two double bedrooms | luxyry bathroom | Open plan kitchen/reception room | Wood floors throughout | Fully fitted modern kitchen | EPC-B | Secured allocated parking for one car | Gym | Next to arsenal stadium | Close to transport and amenities