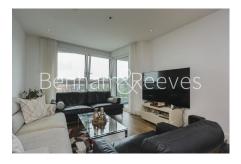

**Queensland Road, Highgate, N7** 

£635 per week, £2,750 per month + fees

■ 2 Bedrooms ■ 1 Bathroom ■ Furnished

An immaculately presented apartment set on the sixth floor of Gillespie Court situated in Queensland Terrace, a striking residential development of three distinctive towers adjacent to Arsenal's world famous Emirates Stadium. Including a secured allocated parking space for one car.

## **Property features**

Two double bedrooms | luxyry bathroom | Open plan kitchen/reception room | Wood floors throughout | Fully fitted modern kitchen | EPC-B | Secured allocated parking for one car | Gym | Next to arsenal stadium | Close to transport and amenities