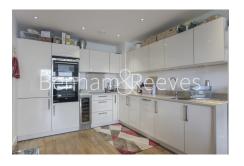

## **Property features**

Two double bedrooms | luxyry bathroom | Open plan kitchen/reception room | Wood floors throughout | Fully fitted modern kitchen | EPC-B | Secured allocated parking for one car | Gym | Next to arsenal stadium | Close to transport and amenities