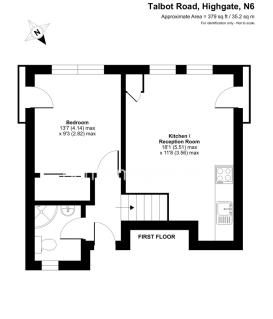

## Talbot Road, Highgate, N6

£438 per week, £1,900 per month + fees

www.benhams.com

 
 Certified Property Recs
 Floor plan produced in accordance with RICS Property Measurement Standards incorporating International Property Measurement Standards (PMS2 Residential).
 Orichecom 2024.