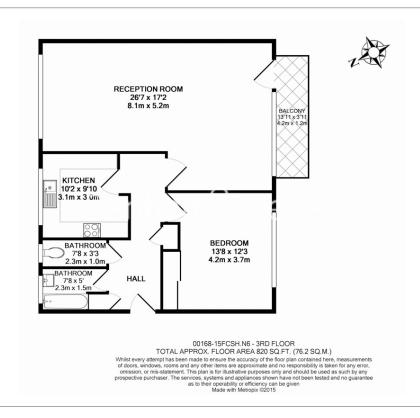

**Shepherds Hill, Highgate, N6** 

£300 per week, £1,300 per month + fees

■ 1 Bedroom ■ 1 Bathroom ■ Unfurnished

A bright 1 bedroom apartment set in a purpose-built block in the village area of Highgate. The property is within walking distance to Highgate (Northern Line) underground station.

## **Property features**

1 Bedroom | 1 Bathroom | Reception | Unfurnished | Fitted Kitchen | EPC-E | Private Balcony | Lift | Nearby Highgate Station

For more information about this property, please call our Highgate branch on