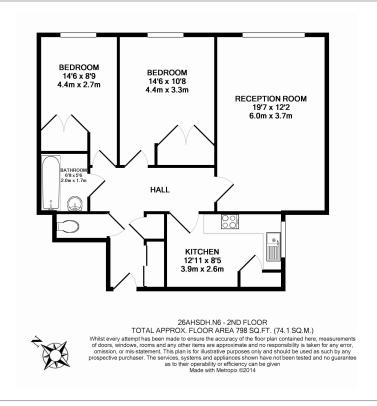

## **Property features**

Two Double Bedrooms | Separate Reception Rooms | Modern fully fitted separate kitchen | Luxury Bathroom | Separate WC | EPC-C | Communal Garden | Lift | Furnished to a Very High Standard | Minutes to Highgate Tube Station