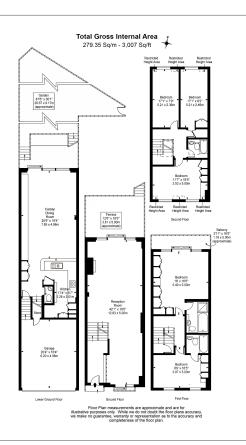

## **Property features**

5 Bedrooms | 3 Bathrooms | 2 Receptions | Fully Fited Kitchen Dining Room | Garage | EPC-C | Private Garden, Terrace And Balcony | Next To Hampstead Heath | Unfurnished

For more information about this property, please call our Highgate branch on