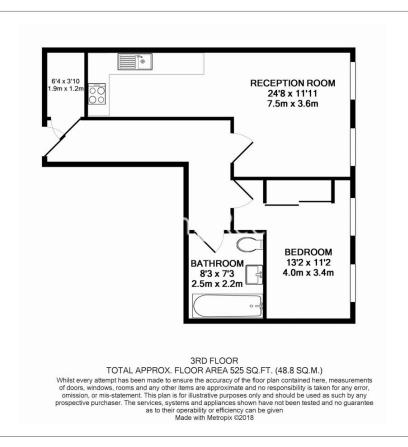

## **Property features**

One Double Bedroom | Open plan Reception | Fitted Kitchen | One Bathroom | 24/7 Hour Concierge, Lift | EPC-B | Furnished | Communal Gardens | Gym & swimming pool onsite both required separate membership | Nearby Arsenal and Drayton Park Station