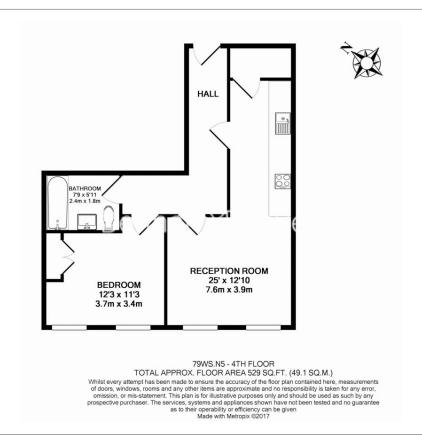

## **Property features**

Double Bedroom | Reception Room | Modern Fitted Kitchen | Family Bathroom | Furnished | EPC-C | Entryphone, Concierge, Lift,Communal Gardens | GYM with swimming pool (membership required) | Close to Arsenal Tube Station