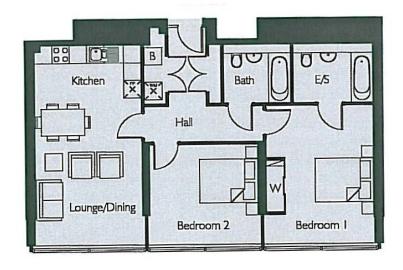

## Highbury Stadium Square, Highbury, N5

£725 per week, £3,142 per month + fees

www.benhams.com

Kitchen/Lounge/Dining 6835mm x 3800mm Bedroom 1 Bedroom 2 Area

4735mm\* x 3800mm 3900mm x 3429mm 80.8m2

22'5" x 12'5" 15'6"\* x 12'5" 12'9" x 11'3" 869.7sq.ft