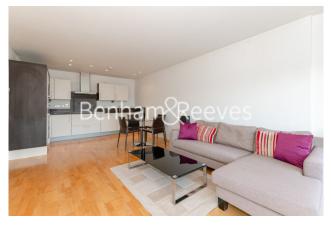

**Highbury Stadium Square, Highbury, N5** 

£725 per week, £3,142 per month + fees

■ 2 Bedrooms ■ 2 Bathrooms ■ Unfurnished

Stunning spacious apartment situated in a sought-after Art-Deco development close to the popular areas of Islington and Angel in North London and moments from Arsenal Underground Station (Piccadilly Line).

## **Property features**

Two Double Bedrooms one with En-suite bathroom | Open Plan Reception | Modern Fully Fitted Kitchen | Two Bathrooms | Entryphone, 24/7 Concierge, Lift | EPC-B | Communal Gardens, GYM with swimming pool (membership needed) | Unfurnished | Big Private Terrace | Nearby Arsenal **Tube Station** 