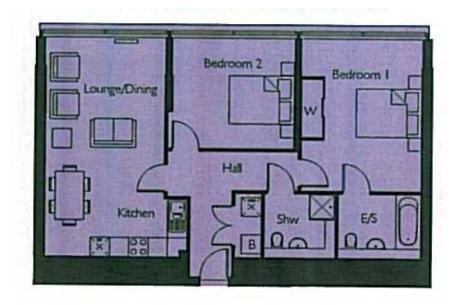

For more information about this property, please call our Highgate branch on

020 8341 2335

www.benhams.com

£465 per week, £2,015 per month + fees

Lounge/Dining Kitchen Bedroom 1 Bedroom 2 Area 5045mm x 3750mm 16'6" x 12'3" 4415mm x 1800mm 14'5" x 5'10" 4745mm\* x 3750mm 15'6" x 12'3" 3800mm x 3444mm 12'5" x 11'3" 80.5 m² 866,4 sq.lt